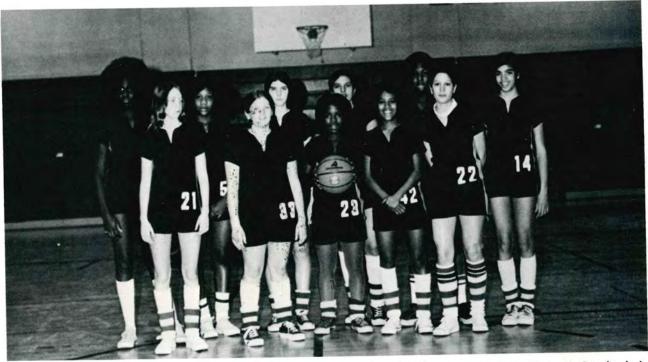

### GIRLS BASKETBALL

Varsity

ROW 1 — B. Vidal, S. Jackson, A. Ortiz, C. Peterson. ROW 2 — R. Smith, M. Joseph, J. Risher, L. Lee, C. Jewett.

J.V.

ROW 1 — D. Farrell, D. Miller, L. Dean, T. Diaz, D. Vega, R. McCalla. ROW 2 — D. DuPrey, V. Glover, L. Rosebeck, L. Roman, C. Jackson.