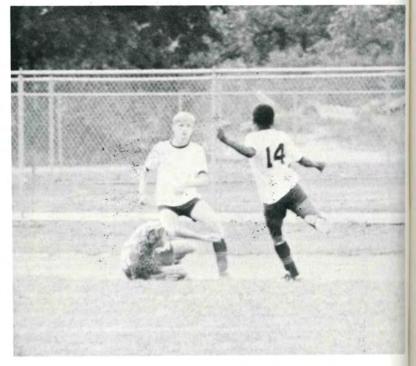

### Varsity Soccer

ROW 1 — E. Mojica, B. Aloisi, M. Burns, B. Reinhardt, J. Stowe, P. Patton, J. Correira, T. Pavek, T. Hayman, J. King, J. Rogalle. ROW 2-Coach Bauman, W. McCray, R. Harvey, J. Jackson, R. Johnston, I. Makarow, F. Franchi, T. Myers, J. Perkins, D. Soman, P. Sweeny, Mgr. Hayman.

#### C.I. vs. Opponent

- 2 Sayville 4
- 2 Newfield 0
- 4 Copiague 0
- 1 Kings Park 2
- 1 Centerreach 2
- 1 Harborfields 2 2 — Sayville 1
- 1 Copiague 0
- 0 Kings Park 1
- 2 Newfield 0
- 1 Centerreach 2
- 0 Harborfields 2

#### J.V. Soccer

, J. King, J. Rogalle. ROW 2 — , D. Soman, P. Sweeny, Mgr. J.

ROW 1 — T. Ventra, R. Stevens, T. Reilly, R. Speyer, C. Wallace, L. Teolis, J. Pavek, D. Dzinternicks. ROW 2 — V. DiResta, V. Vecchione, A. Reid, J. Ayers, M. Burns, J. Miller, C. Pennell, R. Harvey, W. Carney. ROW 3 — Coach Wurm, E. Correa, E. Lilley, H. Schildt, L. Johnston, R. Reda, R. Wong, R. Sarringer.

The 1973 J.V. Soccer was a young team which was experiencing its first J.V. competition. Their spirit and will to win enabled them to have a very successful season. They compiled a record of 8 wins, 6 losses and 1 tie. Most of the team will return next year and we are hoping for an even more successful season.