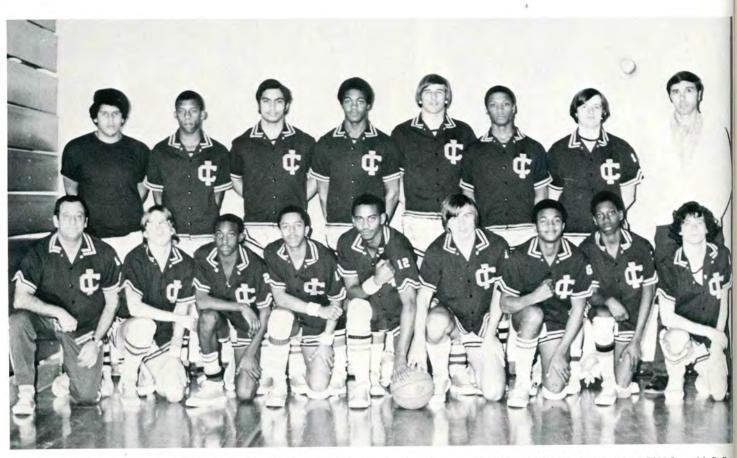

### **Boys Gymnastics**

ROW 1 — J. Johnston, P. Smith, B. Smeigel, J. Baretsky, W. Klinke, S. Mullesch, E. Hughes. ROW 2 — K. Hall, R. James, P. Mahoney, Rouse, V. Kiesecker, G. Davis, T. Welch, J. Kiesecker, T. Boyle. ROW 3 — Coach Webber, A. Zeruto, M. Melius, A. Perez, D. Milton, R. Davis, C. Linke, C. Linke, C. Linke, S. Mullesch, E. Hughes. ROW 2 — K. Hall, R. James, P. Mahoney, Rouse, V. Kiesecker, G. Davis, T. Welch, J. Kiesecker, T. Boyle. ROW 3 — Coach Webber, A. Zeruto, M. Melius, A. Perez, D. Milton, R. Linke, C. Esposito, D. Barrios, D. Miller, R. Morales, R. Corroia, Coach Balvin.

Our team finished in 4th place this season. It was a rebuilding season for C.I. We had only 1 senior on the team. There should be a marked improvement in next year's team. All the boys are working hard on a weight program now in order to come back next year a little stronger.

C.I. beat Connetquot

C.I. lost to Brentwood

C.I. lost to Ward Melville

C.I. lost to West Babylon

C. I. beat Bayshore

C. I. beat Commack S.

C.I. beat Commack N.

C.I. lost to East Islip

R. James, P. Mahoney, J. Js, A. Perez, D. Milton, P.

t Bayshore t Commack S. Commack N. to East Islip