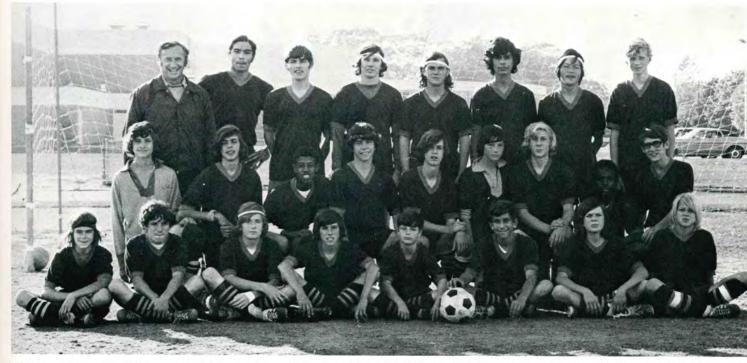

### Varsity Soccer

ROW 1 — E. Mojica, B. Aloisi, M. Burns, B. Reinhardt, J. Stowe, P. Patton, J. Correira, T. Pavek, T. Hayman, J. King, J. Rogalle. ROW 2-Coach Bauman, W. McCray, R. Harvey, J. Jackson, R. Johnston, I. Makarow, F. Franchi, T. Myers, J. Perkins, D. Soman, P. Sweeny, Mgr. Hayman.