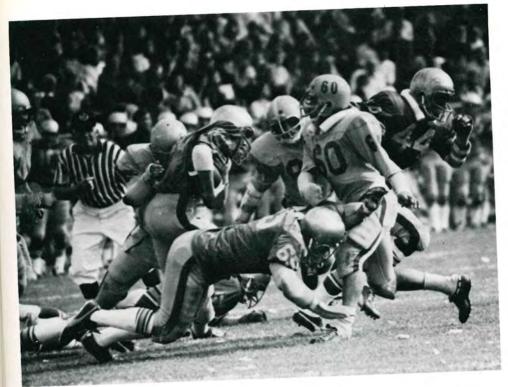

### Varsity Football

ROW 1 — W. Combs, F. Combs, J. Ridges, R. Moore, R. McDermott, S. Ridges, T. Shaugnessy, J. McGibney, R. Johnson, B. Barrick, R. Vasquez, L. Ryan, Mgr. P. Raymond. ROW 2 — Coach O'Leary, L. Comito, W. Veiga, T. Edwards, A. Black, R. Woodruff, S. Prisco, M. Mos Vasquez, L. Ryan, Mgr. P. Raymond. ROW 2 — Coach O'Leary, L. Comito, W. Veiga, T. Edwards, A. Black, R. Woodruff, S. Prisco, M. Mos McGibney, B. McGibney, B. McGibney, R. Calhon, G. Burnes, M. Morales, W. Carpluk, M. Henery, J. Scuduto, R. Linares, R. Pierce, Coach Goldstein. ROW 3 — Coach Black, R. Calhon, G. Burnes, M. Morales, W. Carpluk, M. Henery, J. Scuduto, R. Wiehe, M. Ahern, J. Cordingley, B. McKeever, P. Rogalle, D. Tesoro, Coach Antonucci.

Coaches Black, O'Leary, Goldstein, Antonucci.

This year's football season was one of Cen tral Islips best. The team battled some of the toughest teams in Suffolk County and finished the season with a 7-2 record. The team worked hard and the 18 seniors that are leav ing have their triumphant memories to refled back on. As for the remainder of the 36 mem bers, well, they have another year of footbal to look forward to. The team's defense, which was composed of all seniors, finished 4th in the county and the offense tied for 1st place with Riverhead. Bill Carpluck, James Ridges, Anthony Black, Bobby Moore and Paul Rogalle were chosen all county all league players. Carpluk and Black were chosen all county and our outstanding fullback was cho sen all Long Island.