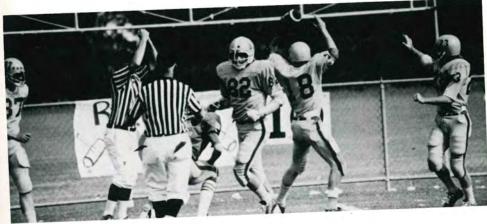

### Varsity Football

ROW 1 — W. Combs, F. Combs, J. Ridges, R. Moore, R. McDermott, S. Ridges, T. Shaugnessy, J. McGibney, R. Johnson, B. Barrick, R. Vasquez, L. Ryan, Mgr. P. Raymond. ROW 2 — Coach O'Leary, L. Comito, W. Veiga, T. Edwards, A. Black, R. Woodruff, S. Prisco, M. Mos Vasquez, L. Ryan, Mgr. P. Raymond. ROW 2 — Coach O'Leary, L. Comito, W. Veiga, T. Edwards, A. Black, R. Woodruff, S. Prisco, M. Mos McGibney, B. McGibney, B. McGibney, R. Calhon, G. Burnes, M. Morales, W. Carpluk, M. Henery, J. Scuduto, R. Linares, R. Pierce, Coach Goldstein. ROW 3 — Coach Black, R. Calhon, G. Burnes, M. Morales, W. Carpluk, M. Henery, J. Scuduto, R. Wiehe, M. Ahern, J. Cordingley, B. McKeever, P. Rogalle, D. Tesoro, Coach Antonucci.

Coaches Black, O'Leary, Goldstein, Antonucci.

This year's football season was one of Cen tral Islips best. The team battled some of the toughest teams in Suffolk County and finished the season with a 7-2 record. The team worked hard and the 18 seniors that are leav ing have their triumphant memories to refled back on. As for the remainder of the 36 mem bers, well, they have another year of footbal to look forward to. The team's defense, which was composed of all seniors, finished 4th in the county and the offense tied for 1st place with Riverhead. Bill Carpluck, James Ridges, Anthony Black, Bobby Moore and Paul Rogalle were chosen all county all league players. Carpluk and Black were chosen all county and our outstanding fullback was cho sen all Long Island.