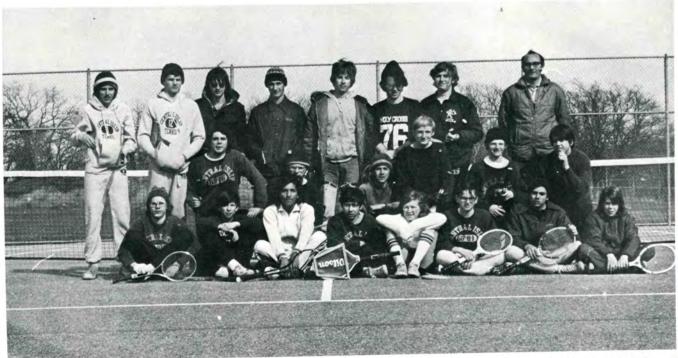

### Girls Tennis

ROW 1 — C. Betcher, C. Petersen, T. Attanasio, P. O'Neil, P. Barba, Coach Johnson. ROW 2 — M. Castellano, J. McNeice, D. Wozencroft, M. Joseph, G. Risbher, S. Johnson, B. Vidal.

| CI | 0 | Centereach | 5 |
|----|---|------------|---|
| CI | 3 | East Islip | 2 |
| CI | 0 | Islip      | 5 |
| CI | 5 | Connetquot | 0 |
| CI | 1 | Sachem     | 4 |
|    |   |            |   |