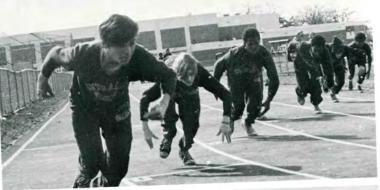

## Winter Track

ROW 1 — T. Meyers, R. Stevens, S. Maynard, J. Stowe, L. Ridges, D. Hammell, S. Fishetti. ROW 2 — M. Tilton, K. Baum, B. Correia, J. Smith, T. Riker, D. Barnes, B. Mahn, R. Diona.

## TRACK

ROW 1 — G. Byrnes, J. Shitdz, M. Henery, R. Brantley, B. Barrick, B. Correia. ROW 2 — T. Meyers, R. Harvey, S. Birth, G. Giodano, D. Milton, J. Stowe, R. Calhoun. ROW 3 — J. Brennesholtz, T. Riker, D. Barnes, K. Baum, S. Fishetti, D. Calloway, P. Ridges, S. Kittles, P. Jackson. ROW 4 — R. Bell, S. Henner, K. DuBoise, S. Anderson, R. Stevens, V. Flores, G. Vecerina, W. Combs, B. Johnson, L. Ridges. ROW 5 — J. Hutnick, M. Romeu, V. Flores, D. Hamill, B. Mahn, R. Diona, E. Brennesnoltz, J. O'Rourke.