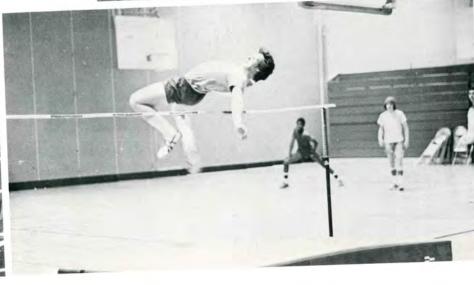

# **Tennis**

ROW 1 — P. Zagorsky, D. McGowan, K. Machin, J. Bracciodetta, J. Brown, K. Suhmer, J. Kleseger, T. Ventra. ROW 2 — J. Morales, G. Amendolara, B. Thomas, J. Kint, K. Schmidt, B. Stevens, G. Berrians, B. Linss, L. Wilkins, M. Bracciodieta, M. McTiernan, D. O'Toole.

Coach J. Hanham.

r,T. Ventra. ROW 2 — J. Ikins, M. Bracciodieta, M.