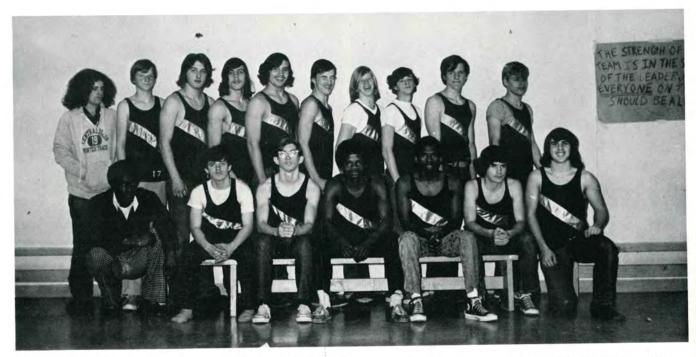

# WRESTLING VARSITY AND JUNIOR VARSITY

ROW 1 — W. Taylor, S. Gardiner, T. Shaughnessy, J. Olsen, T. Hyatt, T. Edwards. ROW 2 — W. Webber, K. Tilton, J. Antonoccio, O. Montalvo, G. Watts, D. Drew, R. Jimenez, Coach Winkle. ROW 3 — Coach Williams, P. Rogalle, W. Viega, L. Ryan, R. Curry, P. Sweeney, M. Melius, C. Carpluck, H. Williams, T. Stevens.