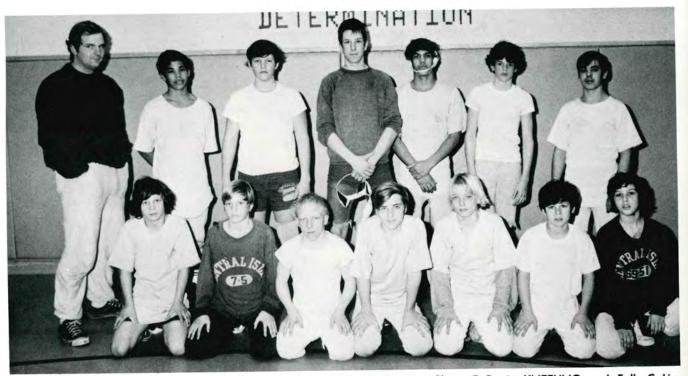

# WRESTLING VARSITY AND JUNIOR VARSITY

ROW 1 — W. Taylor, S. Gardiner, T. Shaughnessy, J. Olsen, T. Hyatt, T. Edwards. ROW 2 — W. Webber, K. Tilton, J. Antonoccio, O. Montalvo, G. Watts, D. Drew, R. Jimenez, Coach Winkle. ROW 3 — Coach Williams, P. Rogalle, W. Viega, L. Ryan, R. Curry, P. Sweeney, M. Melius, C. Carpluck, H. Williams, T. Stevens.