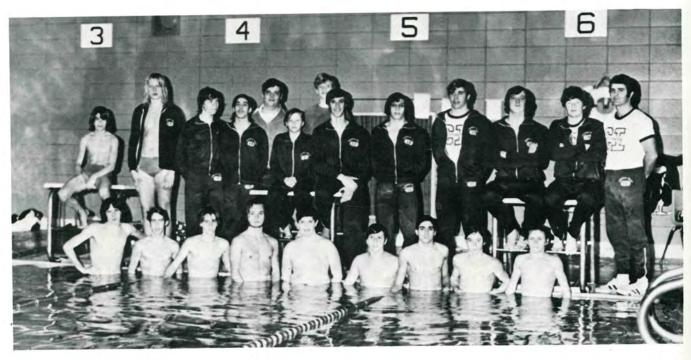

## **Swimming**

ROW 1 — V. DeBolle, B. Carney, M. Petrunich, J. Flanagan, B. Lentz, J. Bracciodeite, J. Kiesecker, P. Ferriola, B. Smigiel. ROW 2 — G. Ozintarnieks, T. Welch, V. Kiesecker, J. Baretsky, M. Bracciodeite, Co-Captains P. Esposito, M. Henery, C. VanPelt, M. Koenig. ROW 3 — J. Federico, D. Sarringer.