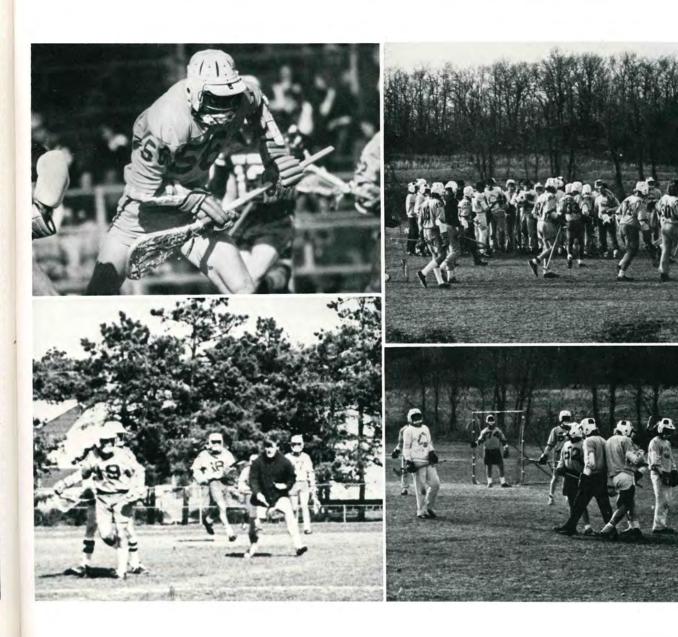

y, P. Ridges, S. Kittles, P. Jackson. ROW 4 — R. Bell, S. Henner, K. DuBoise, S. Anderson, R. Stevens, V. Flores, G. Vecerina, W. Combs, B. Johnson, L. Ridges. ROW 5 — J. Hutnick, M. Romeu, V. Flores, D. Hamill, B. Mahn, R. Diona, E. Brennesnoltz, J. O'Rourke.



Coaches — T. Antonucci, B. Morselli.









Honey, S. Birth, G. D. Calloway, P. G. Vecerina, W. E. Brennesnoltz, J.









# **Tennis**



ROW 1 — P. Zagorsky, D. McGowan, K. Machin, J. Bracciodetta, J. Brown, K. Suhmer, J. Kleseger, T. Ventra. ROW 2 — J. Morales, G. Amendolara, B. Thomas, J. Kint, K. Schmidt, B. Stevens, G. Berrians, B. Linss, L. Wilkins, M. Bracciodieta, M. McTiernan, D. O'Toole.



Coach J. Hanham.





r,T. Ventra. ROW 2 — J. Ikins, M. Bracciodieta, M.











# J.V. Lacrosse





# Varsity Lacrosse





#### **VARSITY BASKETBALL TEAM 1973-74**

| Barrick, Bob     | Sophomore | 5'7"  | 131 |
|------------------|-----------|-------|-----|
| Billings, Don    | Junior    | 5'7"  | 120 |
| Smith, Michael   | Senior    | 5'9"  | 145 |
| Combs, Fred      | Junior    | 5'8"  | 138 |
| Combs, Willie    | Sophomore | 6'1"  | 171 |
| Correa, Ed       | Junior    | 6'1"  | 180 |
| *Hande, Kevin    | Senior    | 5'10" | 155 |
| McCray, Lem      | Sophomore | 5'7"  | 140 |
| McCray, Willie   | Junior    | 5'8"  | 127 |
| Milton, Don      | Senior    | 5'11" | 160 |
| Rutherford, Rex  | Junior    | 5'11" | 145 |
| *Stallworth, Bob | Senior    | 6'2"  | 175 |
| Wiehe, Rick      | Junior    | 6'1"  | 185 |
| *Co-Captains     |           |       |     |

**Bob Stallwart** 

Don Milton-

Coach Arma's

###