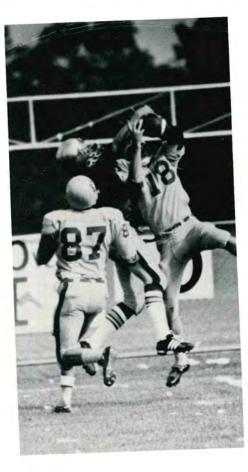

### Varsity Football

ROW 1 — W. Combs, F. Combs, J. Ridges, R. Moore, R. McDermott, S. Ridges, T. Shaugnessy, J. McGibney, R. Johnson, B. Barrick, R. Vasquez, L. Ryan, Mgr. P. Raymond. ROW 2 — Coach O'Leary, L. Comito, W. Veiga, T. Edwards, A. Black, R. Woodruff, S. Prisco, M. Mos Vasquez, L. Ryan, Mgr. P. Raymond. ROW 2 — Coach O'Leary, L. Comito, W. Veiga, T. Edwards, A. Black, R. Woodruff, S. Prisco, M. Mos McGibney, B. McGibney, B. McGibney, R. Calhon, G. Burnes, M. Morales, W. Carpluk, M. Henery, J. Scuduto, R. Linares, R. Pierce, Coach Goldstein. ROW 3 — Coach Black, R. Calhon, G. Burnes, M. Morales, W. Carpluk, M. Henery, J. Scuduto, R. Wiehe, M. Ahern, J. Cordingley, B. McKeever, P. Rogalle, D. Tesoro, Coach Antonucci.

Coaches Black, O'Leary, Goldstein, Antonucci.

This year's football season was one of Cen tral Islips best. The team battled some of the toughest teams in Suffolk County and finished the season with a 7-2 record. The team worked hard and the 18 seniors that are leav ing have their triumphant memories to refled back on. As for the remainder of the 36 mem bers, well, they have another year of footbal to look forward to. The team's defense, which was composed of all seniors, finished 4th in the county and the offense tied for 1st place with Riverhead. Bill Carpluck, James Ridges, Anthony Black, Bobby Moore and Paul Rogalle were chosen all county all league players. Carpluk and Black were chosen all county and our outstanding fullback was cho sen all Long Island.