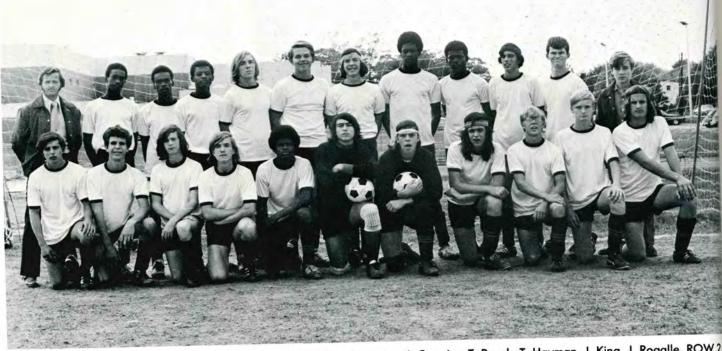

### Varsity Soccer

ROW 1 — E. Mojica, B. Aloisi, M. Burns, B. Reinhardt, J. Stowe, P. Patton, J. Correira, T. Pavek, T. Hayman, J. King, J. Rogalle. ROW 2-Coach Bauman, W. McCray, R. Harvey, J. Jackson, R. Johnston, I. Makarow, F. Franchi, T. Myers, J. Perkins, D. Soman, P. Sweeny, Mgr. Hayman.

#### C.I. vs. Opponent

- 2 Sayville 4
- 2 Newfield 0
- 4 Copiague 0
- 1 Kings Park 2
- 1 Centerreach 2
- 1 Harborfields 2 2 — Sayville 1
- 1 Copiague 0
- 0 Kings Park 1
- 2 Newfield 0
- 1 Centerreach 2
- 0 Harborfields 2