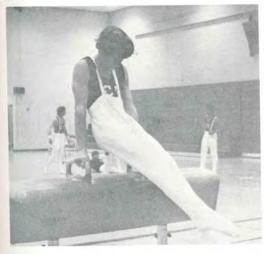

### **Boys Gymnastics**

ROW 1 — J. Johnston, P. Smith, B. Smeigel, J. Baretsky, W. Klinke, S. Mullesch, E. Hughes. ROW 2 — K. Hall, R. James, P. Mahoney, Rouse, V. Kiesecker, G. Davis, T. Welch, J. Kiesecker, T. Boyle. ROW 3 — Coach Webber, A. Zeruto, M. Melius, A. Perez, D. Milton, R. Davis, C. Linke, C. Linke, C. Linke, S. Mullesch, E. Hughes. ROW 2 — K. Hall, R. James, P. Mahoney, Rouse, V. Kiesecker, G. Davis, T. Welch, J. Kiesecker, T. Boyle. ROW 3 — Coach Webber, A. Zeruto, M. Melius, A. Perez, D. Milton, R. Linke, C. Esposito, D. Barrios, D. Miller, R. Morales, R. Corroia, Coach Balvin.

Our team finished in 4th place this season. It was a rebuilding season for C.I. We had only 1 senior on the team. There should be a marked improvement in next year's team. All the boys are working hard on a weight program now in order to come back next year a little stronger.

C.I. beat Connetquot

C.I. lost to Brentwood

C.I. lost to Ward Melville

C.I. lost to West Babylon

C. I. beat Bayshore

C. I. beat Commack S.

C.I. beat Commack N.

C.I. lost to East Islip