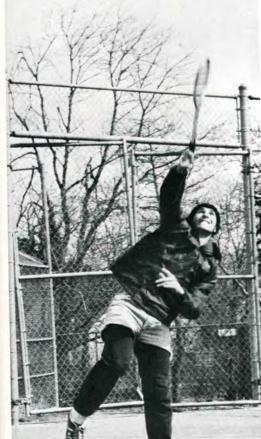

# **Tennis**

ROW 1 — P. Zagorsky, D. McGowan, K. Machin, J. Bracciodetta, J. Brown, K. Suhmer, J. Kleseger, T. Ventra. ROW 2 — J. Morales, G. Amendolara, B. Thomas, J. Kint, K. Schmidt, B. Stevens, G. Berrians, B. Linss, L. Wilkins, M. Bracciodieta, M. McTiernan, D. O'Toole.

Coach J. Hanham.

r,T. Ventra. ROW 2 — J. Ikins, M. Bracciodieta, M.