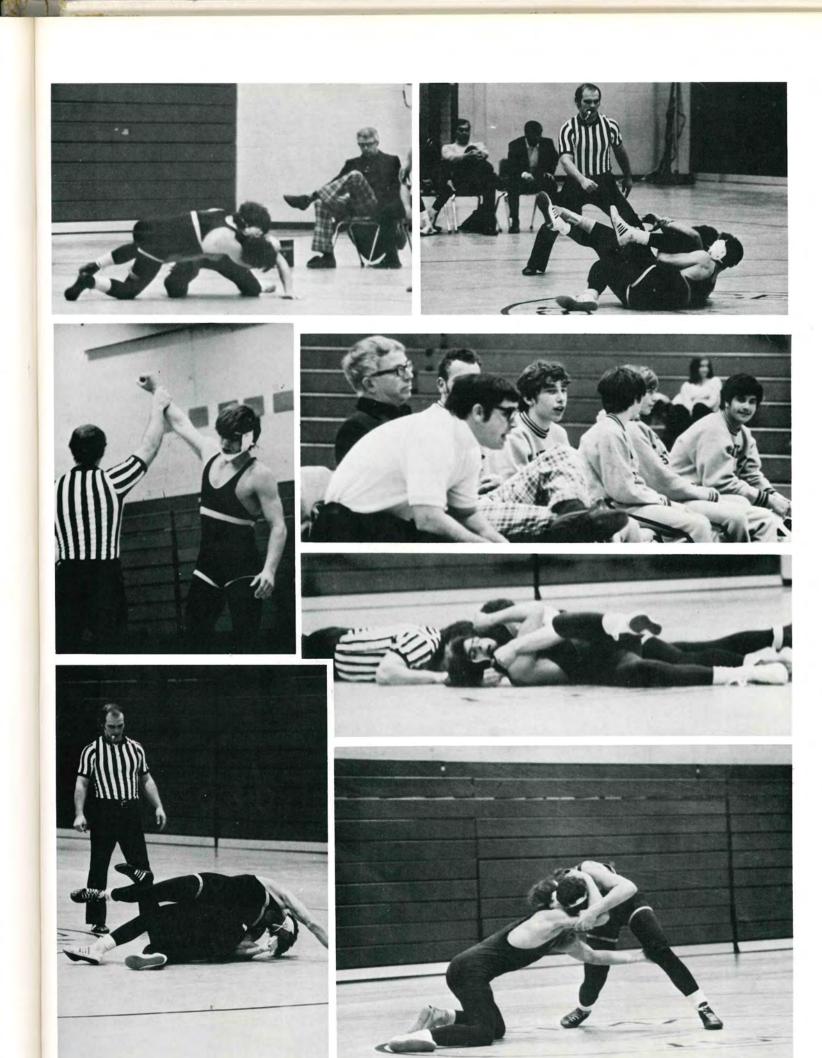

# WRESTLING VARSITY AND JUNIOR VARSITY

ROW 1 — W. Taylor, S. Gardiner, T. Shaughnessy, J. Olsen, T. Hyatt, T. Edwards. ROW 2 — W. Webber, K. Tilton, J. Antonoccio, O. Montalvo, G. Watts, D. Drew, R. Jimenez, Coach Winkle. ROW 3 — Coach Williams, P. Rogalle, W. Viega, L. Ryan, R. Curry, P. Sweeney, M. Melius, C. Carpluck, H. Williams, T. Stevens.