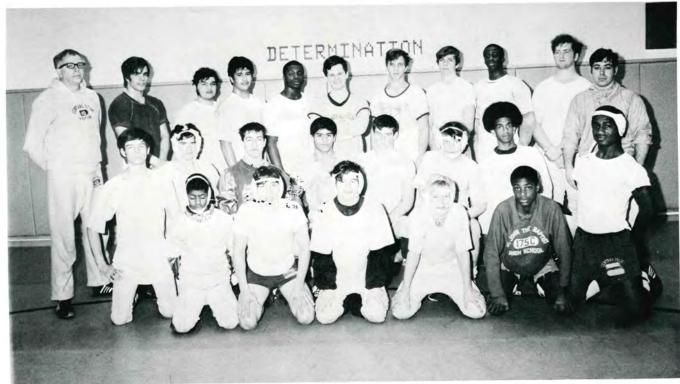

# WRESTLING VARSITY AND JUNIOR VARSITY

ROW 1 — W. Taylor, S. Gardiner, T. Shaughnessy, J. Olsen, T. Hyatt, T. Edwards. ROW 2 — W. Webber, K. Tilton, J. Antonoccio, O. Montalvo, G. Watts, D. Drew, R. Jimenez, Coach Winkle. ROW 3 — Coach Williams, P. Rogalle, W. Viega, L. Ryan, R. Curry, P. Sweeney, M. Melius, C. Carpluck, H. Williams, T. Stevens.