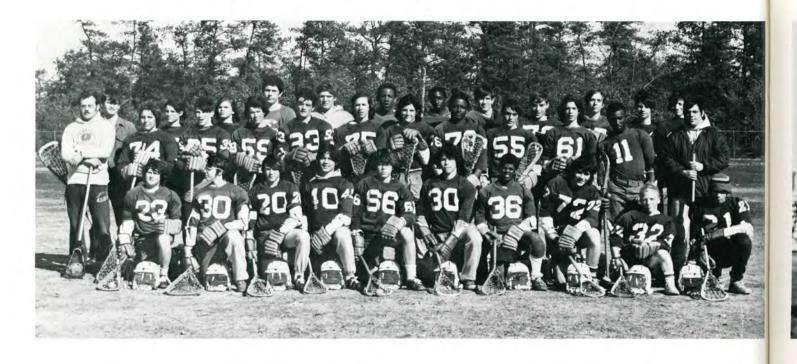

m, S. Fishetti, D. Calloway, P. Ridges, S. Kittles, P. Jackson. ROW 4 — R. Bell, S. Henner, K. DuBoise, S. Anderson, R. Stevens, V. Flores, G. Vecerina, W. Combs, B. Johnson, L. Ridges. ROW 5 — J. Hutnick, M. Romeu, V. Flores, D. Hamill, B. Mahn, R. Diona, E. Brennesnoltz, J. O'Rourke.



Coaches — T. Antonucci, B. Morselli.









Honey, S. Birth, G. D. Calloway, P. G. Vecerina, W. E. Brennesnoltz, J.









# **Tennis**



ROW 1 — P. Zagorsky, D. McGowan, K. Machin, J. Bracciodetta, J. Brown, K. Suhmer, J. Kleseger, T. Ventra. ROW 2 — J. Morales, G. Amendolara, B. Thomas, J. Kint, K. Schmidt, B. Stevens, G. Berrians, B. Linss, L. Wilkins, M. Bracciodieta, M. McTiernan, D. O'Toole.



Coach J. Hanham.





r,T. Ventra. ROW 2 — J. Ikins, M. Bracciodieta, M.











# J.V. Lacrosse





# Varsity Lacrosse





#### **VARSITY BASKETBALL TEAM 1973-74**

| Barrick, Bob     | Sophomore | 5'7"  | 131 |
|------------------|-----------|-------|-----|
| Billings, Don    | Junior    | 5'7"  | 120 |
| Smith, Michael   | Senior    | 5'9"  | 145 |
| Combs, Fred      | Junior    | 5'8"  | 138 |
| Combs, Willie    | Sophomore | 6'1"  | 171 |
| Correa, Ed       | Junior    | 6'1"  | 180 |
| *Hande, Kevin    | Senior    | 5'10" | 155 |
| McCray, Lem      | Sophomore | 5'7"  | 140 |
| McCray, Willie   | Junior    | 5'8"  | 127 |
| Milton, Don      | Senior    | 5'11" | 160 |
| Rutherford, Rex  | Junior    | 5'11" | 145 |
| *Stallworth, Bob | Senior    | 6'2"  | 175 |
| Wiehe, Rick      | Junior    | 6'1"  | 185 |
| *Co-Captains     |           |       |     |

**Bob Stallwart** 

Don