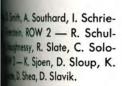

ROW 1 — R. Thomas, M. Ten A. Stevens, L. Vasquez, RDs Ior, T. Stallworth, M. Vasa Stufford, D. Tesoro, M. Usas Sweeney, T. Lawrence, G. Stend.

ROW 1 — M. Sierra, D. Smith, A. Southard, I. Schrieber, J. Schroder, T. Silverstein. ROW 2 — R. Schulman, P. Shannon, T. Shaughnessy, R. Slate, C. Solomon, Mr. Klarman. ROW 3 — K. Sjoen, D. Sloup, K. Sinram, F. Sobell, M. Seale, D. Shea, D. Slavik.