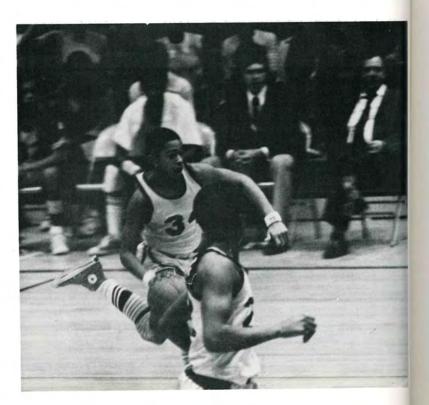

# Varsity Basketball

ROW 1 — Coach Armata, M. Smith, W. McCray, F. Combs, B. Stallworth, K. Hande, L. McCray, D. Billings, B. Barrick. ROW 2 — V. Pellol. R. Rutherford, E. Correa, W. Combs, R. Wiehe, D. Milton, J. Beagley, Coach Morselli.

| CI |                |    |
|----|----------------|----|
| 70 | Smithtown East | 54 |
| 63 | East Islip     | 55 |
| 95 | Hauppauge      | 53 |
| 84 | Sayville       | 68 |
| 67 | Sachem         | 71 |
| 58 | Babylon        | 64 |
| 90 | Newfield       | 56 |
| 54 | Copiague       | 52 |
| 64 | Harborfields   | 49 |
| 75 | Kings Park     | 61 |
| 85 | Centereach     | 60 |
| 57 | Connetquot     | 46 |
| 77 | Sayville       | 72 |
| 68 | Menfield       | 63 |
| 54 | Copiague       | 61 |
| 93 | Harborfields   | 63 |
| 80 | Kings Park     | 62 |
| 82 | Centereach     | 46 |

#### **VARSITY BASKETBALL TEAM 1973-74**

| Barrick, Bob     | Sophomore | 5'7"  | 131 |
|------------------|-----------|-------|-----|
| Billings, Don    | Junior    | 5'7"  | 120 |
| Smith, Michael   | Senior    | 5'9"  | 145 |
| Combs, Fred      | Junior    | 5'8"  | 138 |
| Combs, Willie    | Sophomore | 6'1"  | 171 |
| Correa, Ed       | Junior    | 6'1"  | 180 |
| *Hande, Kevin    | Senior    | 5'10" | 155 |
| McCray, Lem      | Sophomore | 5'7"  | 140 |
| McCray, Willie   | Junior    | 5'8"  | 127 |
| Milton, Don      | Senior    | 5'11" | 160 |
| Rutherford, Rex  | Junior    | 5'11" | 145 |
| *Stallworth, Bob | Senior    | 6'2"  | 175 |
| Wiehe, Rick      | Junior    | 6'1"  | 185 |
| *Co-Captains     |           |       |     |

#### COACHES

Mr. Tony Armata Mr. Ben Morselli

Mr. John Hanham — Scorekeeper

League 4 — 11 Wins 1 Loss
Overall Record — 20 Wins 3 Losses

#### SEASON HIGHLIGHTS

Central Islip Musketeers were undefeated in League IV play with eight wins in a row before finally bowing to a strong Copiague team on Feb. 5th. Earlier in the season, C.I. gave Copiague its only loss on Jan. 8th. Central Islip and Copaigue shared the League IV title by virtue of identical records of 11 wins and 1 loss.

Central Islip and Copiague qualified for the Section XI County Playoff and eventually ended up coming to battle in the Semi-Finals. Central Islip was victorious over Copiague 57-52 thus resolving the question as to who was truly the League IV Champions.

## SECTION IV — SUFFOLK COUNTY TOURNAMENT HIGHLIGHTS

The Musketeers were seeded 9th in the tournament and therefore opened up its tournament playing against Hampton Bays. Central Islip rolled over Hamptons Bays by the score of 111-68. This broke a tournament record for most points scored by a team in the history of the tournament. The Musketeers then faced a strong West Islip team (the champs of League 1) Central Islip trailed the whole game but with only 1:38 remaining in the game they caught up and won the game 73-70. We then advanced to the Quarter finals and their opponent was the strong Bridehampton team, who was seeded number 1 in the tournament and also League 8 champions. They were favored to win but as usual they were devoured by the devastating Central Islip press and bowed to a 72-59 ending.

In the finals we faced Riverhead, their smallest was our tallest but that didn't stop us. The press was too much for them and they bowed and made us county champs by a score of 69-62.

We also established another record by being the first team to have ever won 5 games in a tournament. The 73-74 season will certainly be a memorable one considering that this year's team was the smallest in Central Islip's history. Who would imagine that this pesky team would beat 4 league champs and also become county champs.

#### INDIVIDUAL TEAM HONORS

Bob Stallworth — High Scorer 392 points, League IV All Star Team unanimous choice All Suffolk County Team, All Long Island Team, M.V.P. — Section 11 Tournament, All Suffolk All Star Team — Daily News

Don Milton — League IV All Star Team

Coach Armate — Coach of the Year League IV

Coach of the Year N.Y. Daily News

estrong

\*Copaigue shared

\*\*Lefe in the Semi-

elV Champi-

131