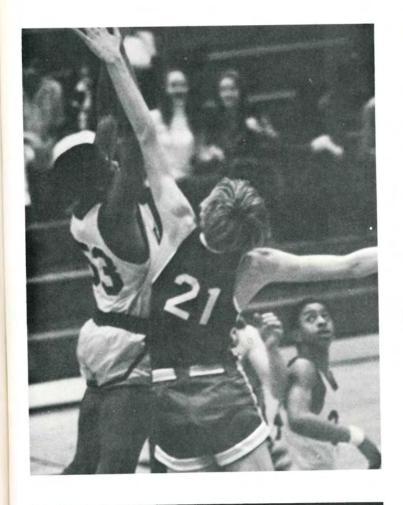

# Varsity Basketball

ROW 1 — Coach Armata, M. Smith, W. McCray, F. Combs, B. Stallworth, K. Hande, L. McCray, D. Billings, B. Barrick. ROW 2 — V. Pellol. R. Rutherford, E. Correa, W. Combs, R. Wiehe, D. Milton, J. Beagley, Coach Morselli.