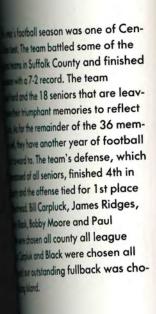

Coaches Black, O'Leary, Goldstein, Antonucci.

This year's football season was one of Cen tral Islips best. The team battled some of the toughest teams in Suffolk County and finished the season with a 7-2 record. The team worked hard and the 18 seniors that are leav ing have their triumphant memories to refled back on. As for the remainder of the 36 mem bers, well, they have another year of footbal to look forward to. The team's defense, which was composed of all seniors, finished 4th in the county and the offense tied for 1st place with Riverhead. Bill Carpluck, James Ridges, Anthony Black, Bobby Moore and Paul Rogalle were chosen all county all league players. Carpluk and Black were chosen all county and our outstanding fullback was cho sen all Long Island.