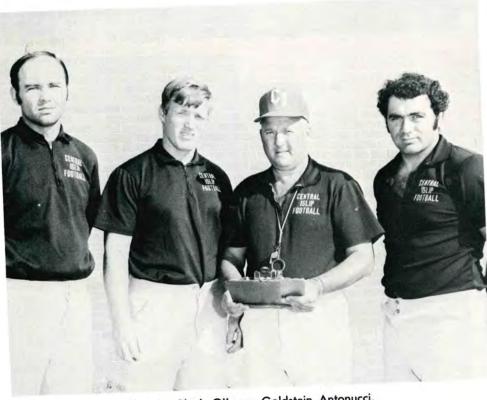

### Varsity Football

ROW 1 — W. Combs, F. Combs, J. Ridges, R. Moore, R. McDermott, S. Ridges, T. Shaugnessy, J. McGibney, R. Johnson, B. Barrick, R. Vasquez, L. Ryan, Mgr. P. Raymond. ROW 2 — Coach O'Leary, L. Comito, W. Veiga, T. Edwards, A. Black, R. Woodruff, S. Prisco, M. Mos Vasquez, L. Ryan, Mgr. P. Raymond. ROW 2 — Coach O'Leary, L. Comito, W. Veiga, T. Edwards, A. Black, R. Woodruff, S. Prisco, M. Mos McGibney, B. McGibney, B. McGibney, R. Calhon, G. Burnes, M. Morales, W. Carpluk, M. Henery, J. Scuduto, R. Linares, R. Pierce, Coach Goldstein. ROW 3 — Coach Black, R. Calhon, G. Burnes, M. Morales, W. Carpluk, M. Henery, J. Scuduto, R. Wiehe, M. Ahern, J. Cordingley, B. McKeever, P. Rogalle, D. Tesoro, Coach Antonucci.

Coaches Black, O'Leary, Goldstein, Antonucci.

This year's football season was one of Cen tral Islips best. The team battled some of the toughest teams in Suffolk County and finished the season with a 7-2 record. The team worked hard and the 18 seniors that are leav ing have their triumphant memories to refled back on. As for the remainder of the 36 mem bers, well, they have another year of footbal to look forward to. The team's defense, which was composed of all seniors, finished 4th in the county and the offense tied for 1st place with Riverhead. Bill Carpluck, James Ridges, Anthony Black, Bobby Moore and Paul Rogalle were chosen all county all league players. Carpluk and Black were chosen all county and our outstanding fullback was cho sen all Long Island.