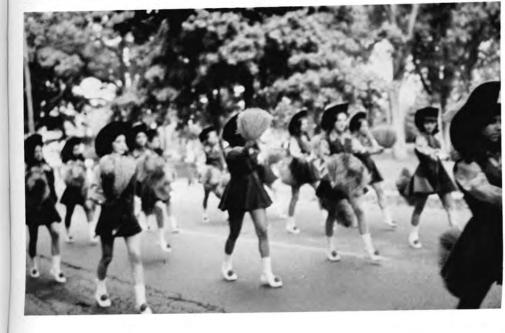

### CENTRALETTES

D. Ulrich, H. Wahnon, B. Barlotta, S. Ferguson, D. Moscato, D. Poulin, D. Metro, J. Stuhmuller, Y. Luongo.