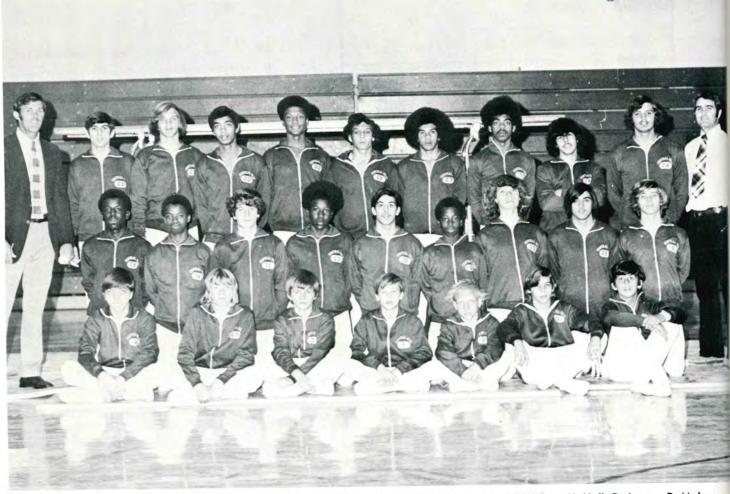

### **Boys Gymnastics**

ROW 1 — J. Johnston, P. Smith, B. Smeigel, J. Baretsky, W. Klinke, S. Mullesch, E. Hughes. ROW 2 — K. Hall, R. James, P. Mahoney, Rouse, V. Kiesecker, G. Davis, T. Welch, J. Kiesecker, T. Boyle. ROW 3 — Coach Webber, A. Zeruto, M. Melius, A. Perez, D. Milton, R. Davis, C. Linke, C. Linke, C. Linke, S. Mullesch, E. Hughes. ROW 2 — K. Hall, R. James, P. Mahoney, Rouse, V. Kiesecker, G. Davis, T. Welch, J. Kiesecker, T. Boyle. ROW 3 — Coach Webber, A. Zeruto, M. Melius, A. Perez, D. Milton, R. Linke, C. Esposito, D. Barrios, D. Miller, R. Morales, R. Corroia, Coach Balvin.

Our team finished in 4th place this season. It was a rebuilding season for C.I. We had only 1 senior on the team. There should be a marked improvement in next year's team. All the boys are working hard on a weight program now in order to come back next year a little stronger.

C.I. beat Connetquot

C.I. lost to Brentwood

C.I. lost to Ward Melville

C.I. lost to West Babylon

C. I. beat Bayshore

C. I. beat Commack S.

C.I. beat Commack N.

C.I. lost to East Islip