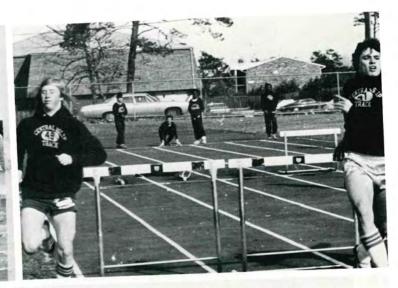

# WRESTLING VARSITY AND JUNIOR VARSITY

ROW 1 — W. Taylor, S. Gardiner, T. Shaughnessy, J. Olsen, T. Hyatt, T. Edwards. ROW 2 — W. Webber, K. Tilton, J. Antonoccio, O. Montalvo, G. Watts, D. Drew, R. Jimenez, Coach Winkle. ROW 3 — Coach Williams, P. Rogalle, W. Viega, L. Ryan, R. Curry, P. Sweeney, M. Melius, C. Carpluck, H. Williams, T. Stevens.