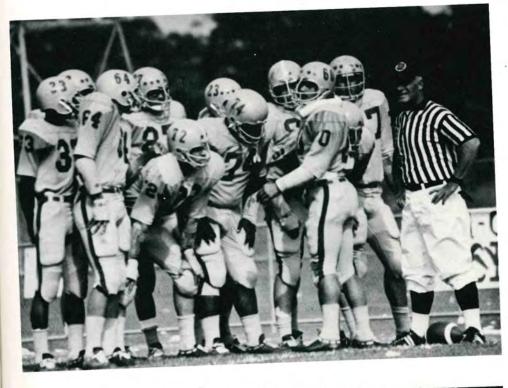

### Varsity Football

ROW 1 — W. Combs, F. Combs, J. Ridges, R. Moore, R. McDermott, S. Ridges, T. Shaugnessy, J. McGibney, R. Johnson, B. Barrick, R. Vasquez, L. Ryan, Mgr. P. Raymond. ROW 2 — Coach O'Leary, L. Comito, W. Veiga, T. Edwards, A. Black, R. Woodruff, S. Prisco, M. Mos Vasquez, L. Ryan, Mgr. P. Raymond. ROW 2 — Coach O'Leary, L. Comito, W. Veiga, T. Edwards, A. Black, R. Woodruff, S. Prisco, M. Mos McGibney, B. McGibney, B. McGibney, R. Calhon, G. Burnes, M. Morales, W. Carpluk, M. Henery, J. Scuduto, R. Linares, R. Pierce, Coach Goldstein. ROW 3 — Coach Black, R. Calhon, G. Burnes, M. Morales, W. Carpluk, M. Henery, J. Scuduto, R. Wiehe, M. Ahern, J. Cordingley, B. McKeever, P. Rogalle, D. Tesoro, Coach Antonucci.

Coaches Black, O'Leary, Goldstein, Antonucci.

This year's football season was one of Cen tral Islips best. The team battled some of the toughest teams in Suffolk County and finished the season with a 7-2 record. The team worked hard and the 18 seniors that are leav ing have their triumphant memories to refled back on. As for the remainder of the 36 mem bers, well, they have another year of footbal to look forward to. The team's defense, which was composed of all seniors, finished 4th in the county and the offense tied for 1st place with Riverhead. Bill Carpluck, James Ridges, Anthony Black, Bobby Moore and Paul Rogalle were chosen all county all league players. Carpluk and Black were chosen all county and our outstanding fullback was cho sen all Long Island.