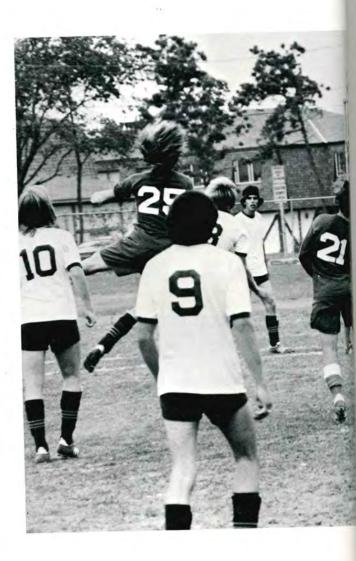

### Varsity Soccer

ROW 1 — E. Mojica, B. Aloisi, M. Burns, B. Reinhardt, J. Stowe, P. Patton, J. Correira, T. Pavek, T. Hayman, J. King, J. Rogalle. ROW 2-Coach Bauman, W. McCray, R. Harvey, J. Jackson, R. Johnston, I. Makarow, F. Franchi, T. Myers, J. Perkins, D. Soman, P. Sweeny, Mgr. Hayman.

#### C.I. vs. Opponent

- 2 Sayville 4
- 2 Newfield 0
- 4 Copiague 0
- 1 Kings Park 2
- 1 Centerreach 2
- 1 Harborfields 2 2 — Sayville 1
- 1 Copiague 0
- 0 Kings Park 1
- 2 Newfield 0
- 1 Centerreach 2
- 0 Harborfields 2