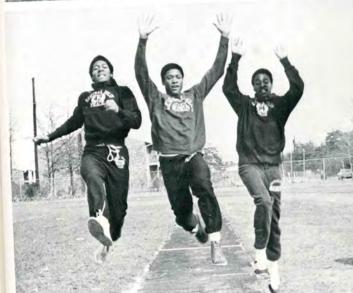

## TRACK

ROW 1 — G. Byrnes, J. Shitdz, M. Henery, R. Brantley, B. Barrick, B. Correia. ROW 2 — T. Meyers, R. Harvey, S. Birth, G. Giodano, D. Milton, J. Stowe, R. Calhoun. ROW 3 — J. Brennesholtz, T. Riker, D. Barnes, K. Baum, S. Fishetti, D. Calloway, P. Ridges, S. Kittles, P. Jackson. ROW 4 — R. Bell, S. Henner, K. DuBoise, S. Anderson, R. Stevens, V. Flores, G. Vecerina, W. Combs, B. Johnson, L. Ridges. ROW 5 — J. Hutnick, M. Romeu, V. Flores, D. Hamill, B. Mahn, R. Diona, E. Brennesnoltz, J. O'Rourke.

Coaches — T. Antonucci, B. Morselli.

Honey, S. Birth, G. D. Calloway, P. G. Vecerina, W. E. Brennesnoltz, J.