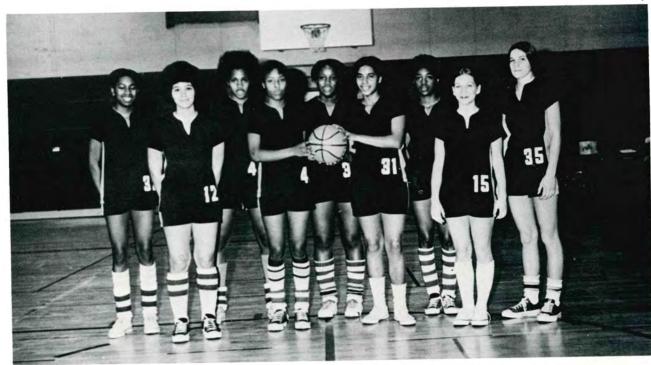

### GIRLS BASKETBALL

Varsity

ROW 1 — B. Vidal, S. Jackson, A. Ortiz, C. Peterson. ROW 2 — R. Smith, M. Joseph, J. Risher, L. Lee, C. Jewett.

J.V.

ROW 1 — D. Farrell, D. Miller, L. Dean, T. Diaz, D. Vega, R. McCalla. ROW 2 — D. DuPrey, V. Glover, L. Rosebeck, L. Roman, C. Jackson.