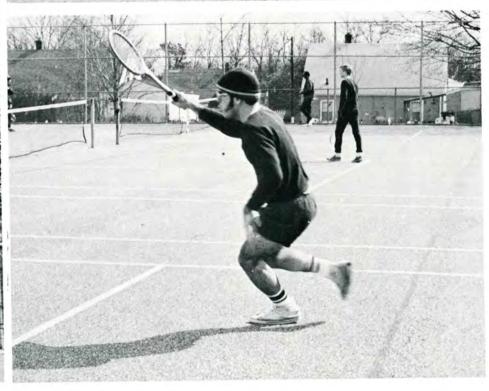

# **Tennis**

ROW 1 — P. Zagorsky, D. McGowan, K. Machin, J. Bracciodetta, J. Brown, K. Suhmer, J. Kleseger, T. Ventra. ROW 2 — J. Morales, G. Amendolara, B. Thomas, J. Kint, K. Schmidt, B. Stevens, G. Berrians, B. Linss, L. Wilkins, M. Bracciodieta, M. McTiernan, D. O'Toole.

Coach J. Hanham.

r,T. Ventra. ROW 2 — J. Ikins, M. Bracciodieta, M.