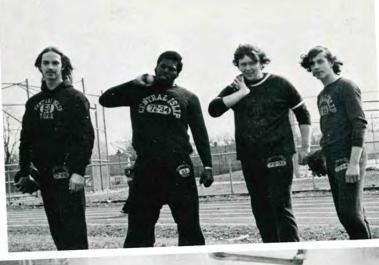

## TRACK

ROW 1 — G. Byrnes, J. Shitdz, M. Henery, R. Brantley, B. Barrick, B. Correia. ROW 2 — T. Meyers, R. Harvey, S. Birth, G. Giodano, D. Milton, J. Stowe, R. Calhoun. ROW 3 — J. Brennesholtz, T. Riker, D. Barnes, K. Baum, S. Fishetti, D. Calloway, P. Ridges, S. Kittles, P. Jackson. ROW 4 — R. Bell, S. Henner, K. DuBoise, S. Anderson, R. Stevens, V. Flores, G. Vecerina, W. Combs, B. Johnson, L. Ridges. ROW 5 — J. Hutnick, M. Romeu, V. Flores, D. Hamill, B. Mahn, R. Diona, E. Brennesnoltz, J. O'Rourke.

Coaches — T. Antonucci, B. Morselli.

Honey, S. Birth, G. D. Calloway, P. G. Vecerina, W. E. Brennesnoltz, J.