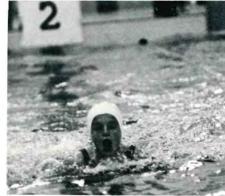

### GIRLS SWIMMING

ROW 1 — I. Cleary, D. Napolitano, L. Linck, K. Connelly, C. Rogalle, A. McGrath, K. Stecker, R. Conte, J. Giacalone, S. Eickholz, L. Knudson, D. Ulrich, L. Hoffman. ROW 2 — S. Henery, D. Falterman, S. McTierman, C. Hutchinson, I. Linck, J. Samuelson, C. Novak, S. Walsh, C. DAmico, J. Rosbeck, D. Carney, L. Rosbeck, R. Rivera. ROW 3 — M. Mahon, E. Kelley, K. Albrycht, S. Marino, N. Wickware, S. Raum, M. Gondley, E. Moschinger, D. Probst, D. Linquist.