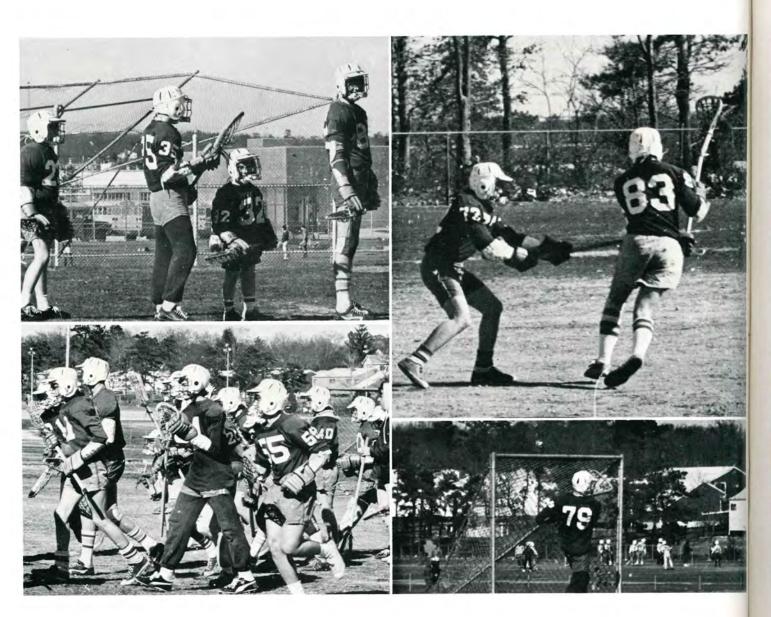

S. Fishetti, D. Calloway, P. Ridges, S. Kittles, P. Jackson. ROW 4 — R. Bell, S. Henner, K. DuBoise, S. Anderson, R. Stevens, V. Flores, G. Vecerina, W. Combs, B. Johnson, L. Ridges. ROW 5 — J. Hutnick, M. Romeu, V. Flores, D. Hamill, B. Mahn, R. Diona, E. Brennesnoltz, J. O'Rourke.



Coaches — T. Antonucci, B. Morselli.









Honey, S. Birth, G. D. Calloway, P. G. Vecerina, W. E. Brennesnoltz, J.









# **Tennis**



ROW 1 — P. Zagorsky, D. McGowan, K. Machin, J. Bracciodetta, J. Brown, K. Suhmer, J. Kleseger, T. Ventra. ROW 2 — J. Morales, G. Amendolara, B. Thomas, J. Kint, K. Schmidt, B. Stevens, G. Berrians, B. Linss, L. Wilkins, M. Bracciodieta, M. McTiernan, D. O'Toole.



Coach J. Hanham.





r,T. Ventra. ROW 2 — J. Ikins, M. Bracciodieta, M.











# J.V. Lacrosse





# Varsity Lacrosse





#### **VARSITY BASKETBALL TEAM 1973-74**

| Barrick, Bob     | Sophomore | 5'7"  | 131 |
|------------------|-----------|-------|-----|
| Billings, Don    | Junior    | 5'7"  | 120 |
| Smith, Michael   | Senior    | 5'9"  | 145 |
| Combs, Fred      | Junior    | 5'8"  | 138 |
| Combs, Willie    | Sophomore | 6'1"  | 171 |
| Correa, Ed       | Junior    | 6'1"  | 180 |
| *Hande, Kevin    | Senior    | 5'10" | 155 |
| McCray, Lem      | Sophomore | 5'7"  | 140 |
| McCray, Willie   | Junior    | 5'8"  | 127 |
| Milton, Don      | Senior    | 5'11" | 160 |
| Rutherford, Rex  | Junior    | 5'11" | 145 |
| *Stallworth, Bob | Senior    | 6'2"  | 175 |
| Wiehe, Rick      | Junior    | 6'1"  | 185 |
| *Co-Captains     |           |       |     |

**Bob Stallwart** 

Don Mi