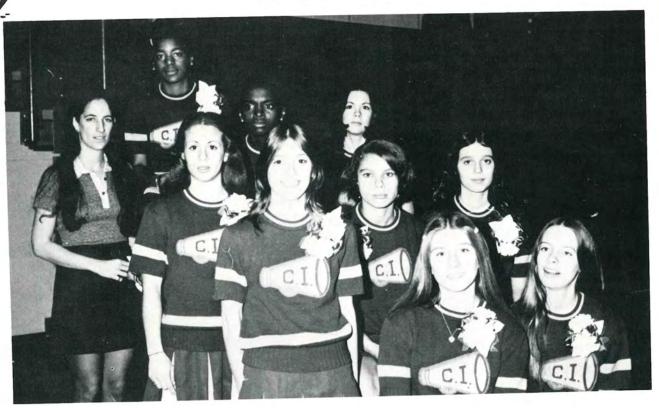

he remainder of the team contributed much time and energy to the success of the season. At the end of the season the team elected Jim Mott and Dewitt Calloway co-captains.



This year
a loss of
graduation
viduals div
and develop
Cam Fish
Mahn pur
scoring. We
next season

### **CROSS COUNTRY**



ROW 1 — J. Smith, S. Birth, D. Linneman, J. Ramos, E. Erlich, S. Fishetti, W. Mahn, R. Doina, Coach Barclay.

This year's team effort was hurt but a loss of outstanding talent through graduation. Nevertheless several individuals displayed some strong effort and developed soundly. Rich Doina, Sam Fischetti, Jim Smith and Bill Mahn provided for the bulk of the scoring. While still in a building year next season should be more successful.

I.Pavik, G. Williams, J. Mott, J.



# CHEERLEADERS VARSITY



J.V.







































# WRESTLING VARSITY AND JUNIOR VARSITY



ROW 1 — W. Taylor, S. Gardiner, T. Shaughnessy, J. Olsen, T. Hyatt, T. Edwards. ROW 2 — W. Webber, K. Tilton, J. Antonoccio, O. Montalvo, G. Watts, D. Drew, R. Jimenez, Coach Winkle. ROW 3 — Coach Williams, P. Rogalle, W. Viega, L. Ryan, R. Curry, P. Sweeney, M. Melius, C. Carpluck, H. Williams, T. Stevens.

### **FRESHMAN**



STANDING — Coach Melius, T. Arocho, C. Murray, B. Predente, V. Flores, E. Sloup, F. Petrie. KNEELING — J. Falk, C. Linquest, B. Klinke, J. Carbone, E. Olsen, G. Brachandata, J. Lafalce.



Mober, K. Tilton, J. Anto-Lade, W. Viega, L. Ryan,

J. Falk, C. Lin-

## Winter Track



ROW 1 — T. Meyers, R. Stevens, S. Maynard, J. Stowe, L. Ridges, D. Hammell, S. Fishetti. ROW 2 — M. Tilt