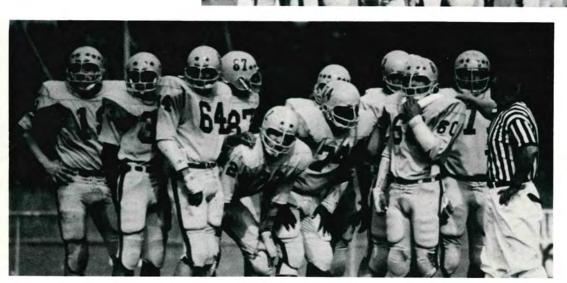

### Varsity Football

ROW 1 — W. Combs, F. Combs, J. Ridges, R. Moore, R. McDermott, S. Ridges, T. Shaugnessy, J. McGibney, R. Johnson, B. Barrick, R. Vasquez, L. Ryan, Mgr. P. Raymond. ROW 2 — Coach O'Leary, L. Comito, W. Veiga, T. Edwards, A. Black, R. Woodruff, S. Prisco, M. Mos Vasquez, L. Ryan, Mgr. P. Raymond. ROW 2 — Coach O'Leary, L. Comito, W. Veiga, T. Edwards, A. Black, R. Woodruff, S. Prisco, M. Mos McGibney, B. McGibney, B. McGibney, R. Calhon, G. Burnes, M. Morales, W. Carpluk, M. Henery, J. Scuduto, R. Linares, R. Pierce, Coach Goldstein. ROW 3 — Coach Black, R. Calhon, G. Burnes, M. Morales, W. Carpluk, M. Henery, J. Scuduto, R. Wiehe, M. Ahern, J. Cordingley, B. McKeever, P. Rogalle, D. Tesoro, Coach Antonucci.

Coaches Black, O'Leary, Goldstein, Antonucci.

This year's football season was one of Cen tral Islips best. The team battled some of the toughest teams in Suffolk County and finished the season with a 7-2 record. The team worked hard and the 18 seniors that are leav ing have their triumphant memories to refled back on. As for the remainder of the 36 mem bers, well, they have another year of footbal to look forward to. The team's defense, which was composed of all seniors, finished 4th in the county and the offense tied for 1st place with Riverhead. Bill Carpluck, James Ridges, Anthony Black, Bobby Moore and Paul Rogalle were chosen all county all league players. Carpluk and Black were chosen all county and our outstanding fullback was cho sen all Long Island.