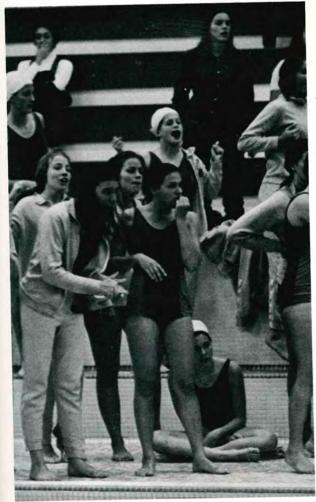

### GIRLS SWIMMING

ROW 1 — I. Cleary, D. Napolitano, L. Linck, K. Connelly, C. Rogalle, A. McGrath, K. Stecker, R. Conte, J. Giacalone, S. Eickholz, L. Knudson, D. Ulrich, L. Hoffman. ROW 2 — S. Henery, D. Falterman, S. McTierman, C. Hutchinson, I. Linck, J. Samuelson, C. Novak, S. Walsh, C. DAmico, J. Rosbeck, D. Carney, L. Rosbeck, R. Rivera. ROW 3 — M. Mahon, E. Kelley, K. Albrycht, S. Marino, N. Wickware, S. Raum, M. Gondley, E. Moschinger, D. Probst, D. Linquist.