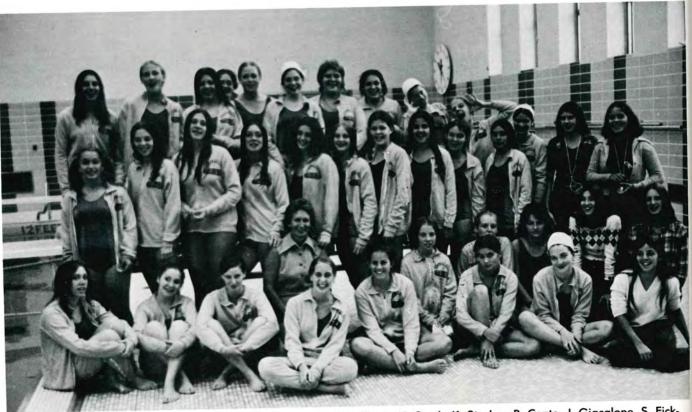

### GIRLS SWIMMING

ROW 1 — I. Cleary, D. Napolitano, L. Linck, K. Connelly, C. Rogalle, A. McGrath, K. Stecker, R. Conte, J. Giacalone, S. Eickholz, L. Knudson, D. Ulrich, L. Hoffman. ROW 2 — S. Henery, D. Falterman, S. McTierman, C. Hutchinson, I. Linck, J. Samuelson, C. Novak, S. Walsh, C. DAmico, J. Rosbeck, D. Carney, L. Rosbeck, R. Rivera. ROW 3 — M. Mahon, E. Kelley, K. Albrycht, S. Marino, N. Wickware, S. Raum, M. Gondley, E. Moschinger, D. Probst, D. Linquist.