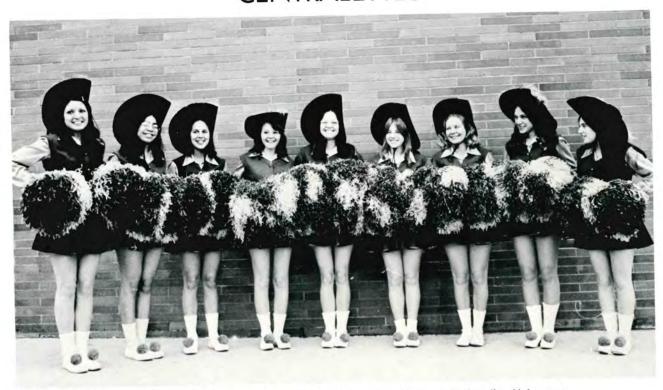

### CENTRALETTES

D. Ulrich, H. Wahnon, B. Barlotta, S. Ferguson, D. Moscato, D. Poulin, D. Metro, J. Stuhmuller, Y. Luongo.