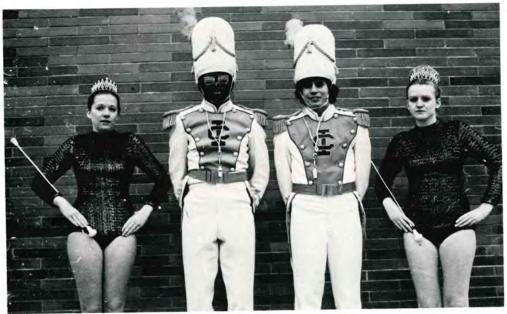

# C.I. "MUSKETEER" MARCHING BAND

L. Maxson, J. Perkins, W. Pantin, K. Stecher.

K. Ligouri, L. O'Mara, M. Castellano.

### CENTRALETTES

D. Ulrich, H. Wahnon, B. Barlotta, S. Ferguson, D. Moscato, D. Poulin, D. Metro, J. Stuhmuller, Y. Luongo.

# **MAJORETTES**

L. Maxson, C. Williams, A. Smith, G. Vereline, K. Bracken, D. Stein, E. Smatlack, W. Matthews, M. Hoffman, S. Hanson, S. Carlson, K. Stecher.

COLOR GUARD AND FLAG CORP

K. Ligouri, D. Carney, A. McAteer, M. Castellano.