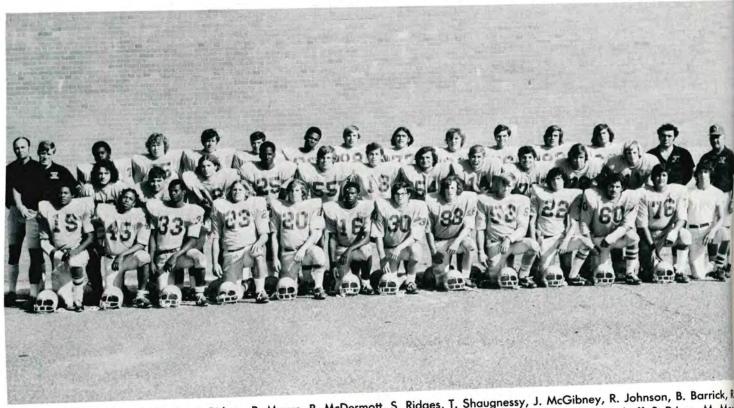

### Varsity Football

ROW 1 — W. Combs, F. Combs, J. Ridges, R. Moore, R. McDermott, S. Ridges, T. Shaugnessy, J. McGibney, R. Johnson, B. Barrick, R. Vasquez, L. Ryan, Mgr. P. Raymond. ROW 2 — Coach O'Leary, L. Comito, W. Veiga, T. Edwards, A. Black, R. Woodruff, S. Prisco, M. Mos Vasquez, L. Ryan, Mgr. P. Raymond. ROW 2 — Coach O'Leary, L. Comito, W. Veiga, T. Edwards, A. Black, R. Woodruff, S. Prisco, M. Mos McGibney, B. McGibney, B. McGibney, R. Calhon, G. Burnes, M. Morales, W. Carpluk, M. Henery, J. Scuduto, R. Linares, R. Pierce, Coach Goldstein. ROW 3 — Coach Black, R. Calhon, G. Burnes, M. Morales, W. Carpluk, M. Henery, J. Scuduto, R. Wiehe, M. Ahern, J. Cordingley, B. McKeever, P. Rogalle, D. Tesoro, Coach Antonucci.

Coaches Black, O'Leary, Goldstein, Antonucci.

This year's football season was one of Cen tral Islips best. The team battled some of the toughest teams in Suffolk County and finished the season with a 7-2 record. The team worked hard and the 18 seniors that are leav ing have their triumphant memories to refled back on. As for the remainder of the 36 mem bers, well, they have another year of footbal to look forward to. The team's defense, which was composed of all seniors, finished 4th in the county and the offense tied for 1st place with Riverhead. Bill Carpluck, James Ridges, Anthony Black, Bobby Moore and Paul Rogalle were chosen all county all league players. Carpluk and Black were chosen all county and our outstanding fullback was cho sen all Long Island.