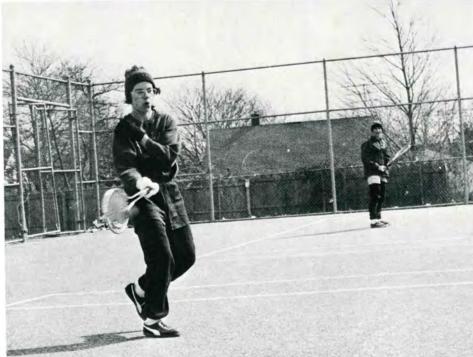

# **Tennis**

ROW 1 — P. Zagorsky, D. McGowan, K. Machin, J. Bracciodetta, J. Brown, K. Suhmer, J. Kleseger, T. Ventra. ROW 2 — J. Morales, G. Amendolara, B. Thomas, J. Kint, K. Schmidt, B. Stevens, G. Berrians, B. Linss, L. Wilkins, M. Bracciodieta, M. McTiernan, D. O'Toole.

Coach J. Hanham.

r,T. Ventra. ROW 2 — J. Ikins, M. Bracciodieta, M.