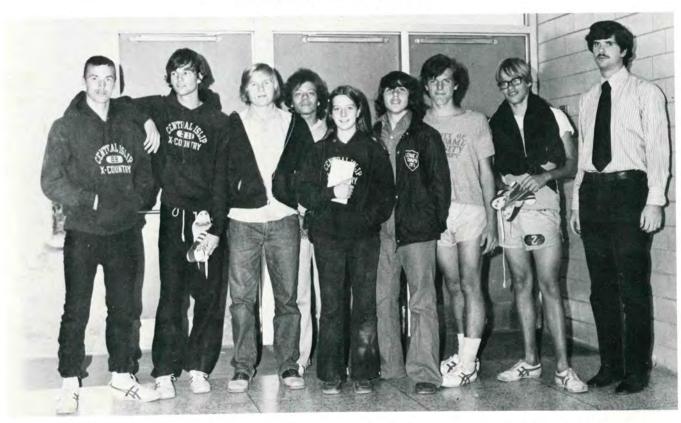

### **CROSS COUNTRY**

ROW 1 — J. Smith, S. Birth, D. Linneman, J. Ramos, E. Erlich, S. Fishetti, W. Mahn, R. Doina, Coach Barclay.

This year's team effort was hurt but a loss of outstanding talent through graduation. Nevertheless several individuals displayed some strong effort and developed soundly. Rich Doina, Sam Fischetti, Jim Smith and Bill Mahn provided for the bulk of the scoring. While still in a building year next season should be more successful.