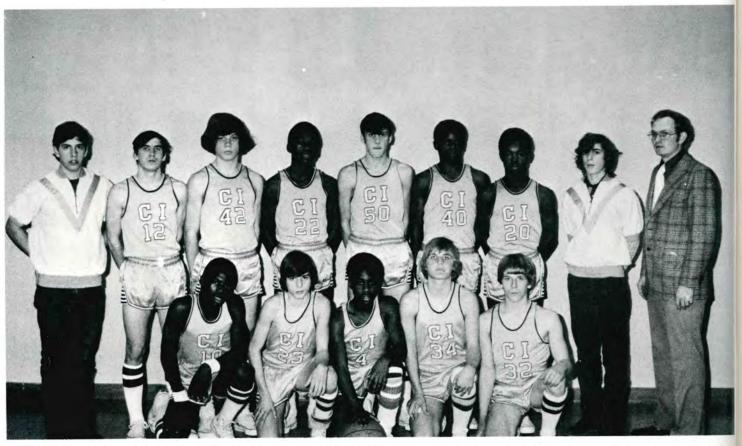

# Varsity Basketball

ROW 1 — Coach Armata, M. Smith, W. McCray, F. Combs, B. Stallworth, K. Hande, L. McCray, D. Billings, B. Barrick. ROW 2 — V. Pellol. R. Rutherford, E. Correa, W. Combs, R. Wiehe, D. Milton, J. Beagley, Coach Morselli.

#### **VARSITY BASKETBALL TEAM 1973-74**

| Barrick, Bob     | Sophomore | 5'7"  | 131 |
|------------------|-----------|-------|-----|
| Billings, Don    | Junior    | 5'7"  | 120 |
| Smith, Michael   | Senior    | 5'9"  | 145 |
| Combs, Fred      | Junior    | 5'8"  | 138 |
| Combs, Willie    | Sophomore | 6'1"  | 171 |
| Correa, Ed       | Junior    | 6'1"  | 180 |
| *Hande, Kevin    | Senior    | 5'10" | 155 |
| McCray, Lem      | Sophomore | 5'7"  | 140 |
| McCray, Willie   | Junior    | 5'8"  | 127 |
| Milton, Don      | Senior    | 5'11" | 160 |
| Rutherford, Rex  | Junior    | 5'11" | 145 |
| *Stallworth, Bob | Senior    | 6'2"  | 175 |
| Wiehe, Rick      | Junior    | 6'1"  | 185 |
| *Co-Captains     |           |       |     |

**Bob Stallwart** 

Don Milton-

Coach Arma's

#### COACHES

Mr. Tony Armata Mr. Ben Morselli

Mr. John Hanham — Scorekeeper

League 4 — 11 Wins 1 Loss
Overall Record — 20 Wins 3 Losses