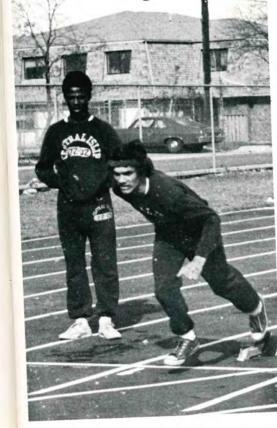

### **CROSS COUNTRY**

ROW 1 — J. Smith, S. Birth, D. Linneman, J. Ramos, E. Erlich, S. Fishetti, W. Mahn, R. Doina, Coach Barclay.

This year's team effort was hurt but a loss of outstanding talent through graduation. Nevertheless several individuals displayed some strong effort and developed soundly. Rich Doina, Sam Fischetti, Jim Smith and Bill Mahn provided for the bulk of the scoring. While still in a building year next season should be more successful.