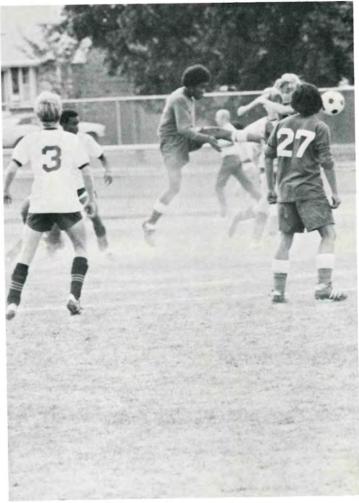

### Varsity Soccer

ROW 1 — E. Mojica, B. Aloisi, M. Burns, B. Reinhardt, J. Stowe, P. Patton, J. Correira, T. Pavek, T. Hayman, J. King, J. Rogalle. ROW 2-Coach Bauman, W. McCray, R. Harvey, J. Jackson, R. Johnston, I. Makarow, F. Franchi, T. Myers, J. Perkins, D. Soman, P. Sweeny, Mgr. Hayman.

#### C.I. vs. Opponent

- 2 Sayville 4
- 2 Newfield 0
- 4 Copiague 0
- 1 Kings Park 2
- 1 Centerreach 2
- 1 Harborfields 2 2 — Sayville 1
- 1 Copiague 0
- 0 Kings Park 1
- 2 Newfield 0
- 1 Centerreach 2
- 0 Harborfields 2