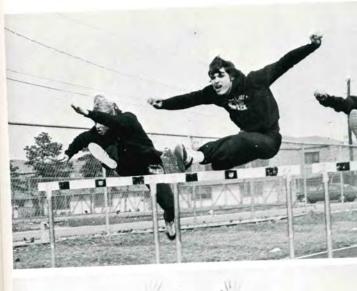

# WRESTLING VARSITY AND JUNIOR VARSITY

ROW 1 — W. Taylor, S. Gardiner, T. Shaughnessy, J. Olsen, T. Hyatt, T. Edwards. ROW 2 — W. Webber, K. Tilton, J. Antonoccio, O. Montalvo, G. Watts, D. Drew, R. Jimenez, Coach Winkle. ROW 3 — Coach Williams, P. Rogalle, W. Viega, L. Ryan, R. Curry, P. Sweeney, M. Melius, C. Carpluck, H. Williams, T. Stevens.