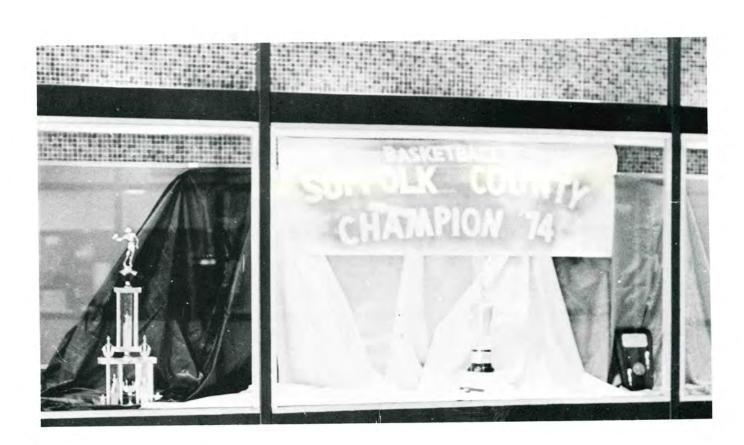

## SECTION IV — SUFFOLK COUNTY TOURNAMENT HIGHLIGHTS

The Musketeers were seeded 9th in the tournament and therefore opened up its tournament playing against Hampton Bays. Central Islip rolled over Hamptons Bays by the score of 111-68. This broke a tournament record for most points scored by a team in the history of the tournament. The Musketeers then faced a strong West Islip team (the champs of League 1) Central Islip trailed the whole game but with only 1:38 remaining in the game they caught up and won the game 73-70. We then advanced to the Quarter finals and their opponent was the strong Bridehampton team, who was seeded number 1 in the tournament and also League 8 champions. They were favored to win but as usual they were devoured by the devastating Central Islip press and bowed to a 72-59 ending.

In the finals we faced Riverhead, their smallest was our tallest but that didn't stop us. The press was too much for them and they bowed and made us county champs by a score of 69-62.

We also established another record by being the first team to have ever won 5 games in a tournament. The 73-74 season will certainly be a memorable one considering that this year's team was the smallest in Central Islip's history. Who would imagine that this pesky team would beat 4 league champs and also become county champs.