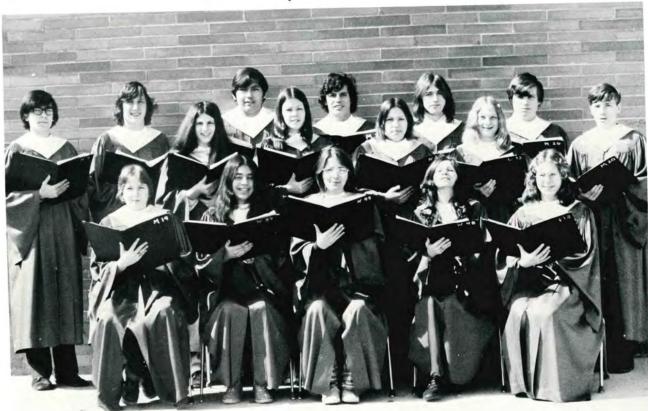

# YEARBOOK STAFF

ROW 1 — JoAnn Mahon, Betty Baretsy, Barbara Barlotta, Marie Castellano. ROW 2 — Marianne Axon, Mary Mahon, Laura O'Mara.

Advisor — Stephen Zagorsky

Library Club

**Model Congress** 