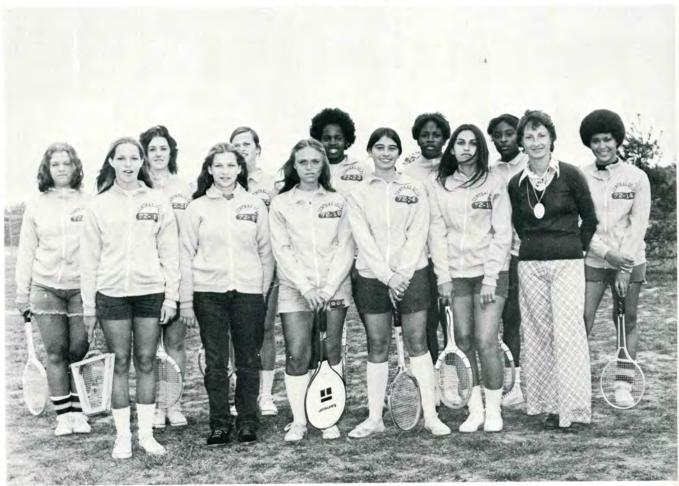

### Girls Tennis

ROW 1 — C. Betcher, C. Petersen, T. Attanasio, P. O'Neil, P. Barba, Coach Johnson. ROW 2 — M. Castellano, J. McNeice, D. Wozencroft, M. Joseph, G. Risbher, S. Johnson, B. Vidal.

| CI | 0 | Centereach | 5 |
|----|---|------------|---|
| CI | 3 | East Islip | 2 |
| CI | 0 | Islip      | 5 |
| CI | 5 | Connetquot | 0 |
| CI | 1 | Sachem     | 4 |
|    |   |            |   |