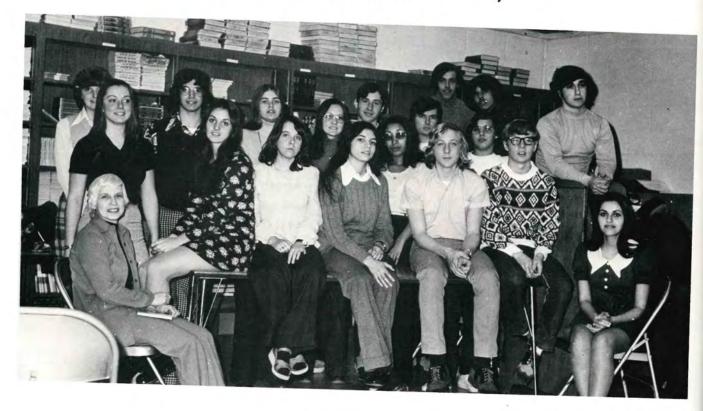

## National Honor Society

Miss Taylor — Advisor

**Barry Silverman** 

Bernard McKeever

Debbie Moscato