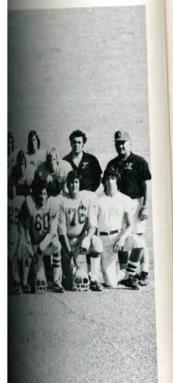

### Varsity Football

ROW 1 — W. Combs, F. Combs, J. Ridges, R. Moore, R. McDermott, S. Ridges, T. Shaugnessy, J. McGibney, R. Johnson, B. Barrick, R. Vasquez, L. Ryan, Mgr. P. Raymond. ROW 2 — Coach O'Leary, L. Comito, W. Veiga, T. Edwards, A. Black, R. Woodruff, S. Prisco, M. Mos Vasquez, L. Ryan, Mgr. P. Raymond. ROW 2 — Coach O'Leary, L. Comito, W. Veiga, T. Edwards, A. Black, R. Woodruff, S. Prisco, M. Mos McGibney, B. McGibney, B. McGibney, R. Calhon, G. Burnes, M. Morales, W. Carpluk, M. Henery, J. Scuduto, R. Linares, R. Pierce, Coach Goldstein. ROW 3 — Coach Black, R. Calhon, G. Burnes, M. Morales, W. Carpluk, M. Henery, J. Scuduto, R. Wiehe, M. Ahern, J. Cordingley, B. McKeever, P. Rogalle, D. Tesoro, Coach Antonucci.

Coaches Black, O'Leary, Goldstein, Antonucci.

This year's football season was one of Cen tral Islips best. The team battled some of the toughest teams in Suffolk County and finished the season with a 7-2 record. The team worked hard and the 18 seniors that are leav ing have their triumphant memories to refled back on. As for the remainder of the 36 mem bers, well, they have another year of footbal to look forward to. The team's defense, which was composed of all seniors, finished 4th in the county and the offense tied for 1st place with Riverhead. Bill Carpluck, James Ridges, Anthony Black, Bobby Moore and Paul Rogalle were chosen all county all league players. Carpluk and Black were chosen all county and our outstanding fullback was cho sen all Long Island.