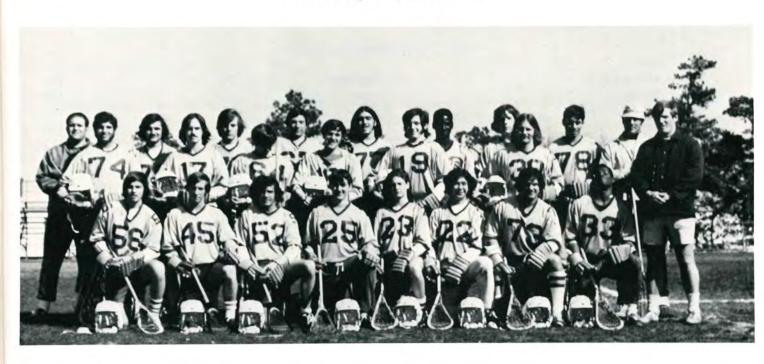

way, P. Ridges, S. Kittles, P. Jackson. ROW 4 — R. Bell, S. Henner, K. DuBoise, S. Anderson, R. Stevens, V. Flores, G. Vecerina, W. Combs, B. Johnson, L. Ridges. ROW 5 — J. Hutnick, M. Romeu, V. Flores, D. Hamill, B. Mahn, R. Diona, E. Brennesnoltz, J. O'Rourke.



Coaches — T. Antonucci, B. Morselli.









Honey, S. Birth, G. D. Calloway, P. G. Vecerina, W. E. Brennesnoltz, J.









# **Tennis**



ROW 1 — P. Zagorsky, D. McGowan, K. Machin, J. Bracciodetta, J. Brown, K. Suhmer, J. Kleseger, T. Ventra. ROW 2 — J. Morales, G. Amendolara, B. Thomas, J. Kint, K. Schmidt, B. Stevens, G. Berrians, B. Linss, L. Wilkins, M. Bracciodieta, M. McTiernan, D. O'Toole.



Coach J. Hanham.





r,T. Ventra. ROW 2 — J. Ikins, M. Bracciodieta, M.











# J.V. Lacrosse





# Varsity Lacrosse





#### **VARSITY BASKETBALL TEAM 1973-74**

| Barrick, Bob     | Sophomore | 5'7"  | 131 |
|------------------|-----------|-------|-----|
| Billings, Don    | Junior    | 5'7"  | 120 |
| Smith, Michael   | Senior    | 5'9"  | 145 |
| Combs, Fred      | Junior    | 5'8"  | 138 |
| Combs, Willie    | Sophomore | 6'1"  | 171 |
| Correa, Ed       | Junior    | 6'1"  | 180 |
| *Hande, Kevin    | Senior    | 5'10" | 155 |
| McCray, Lem      | Sophomore | 5'7"  | 140 |
| McCray, Willie   | Junior    | 5'8"  | 127 |
| Milton, Don      | Senior    | 5'11" | 160 |
| Rutherford, Rex  | Junior    | 5'11" | 145 |
| *Stallworth, Bob | Senior    | 6'2"  | 175 |
| Wiehe, Rick      | Junior    | 6'1"  | 185 |
| *Co-Captains     |           |       |     |

**Bob Stallwart** 

Don Milton-

Coach Arma's

#