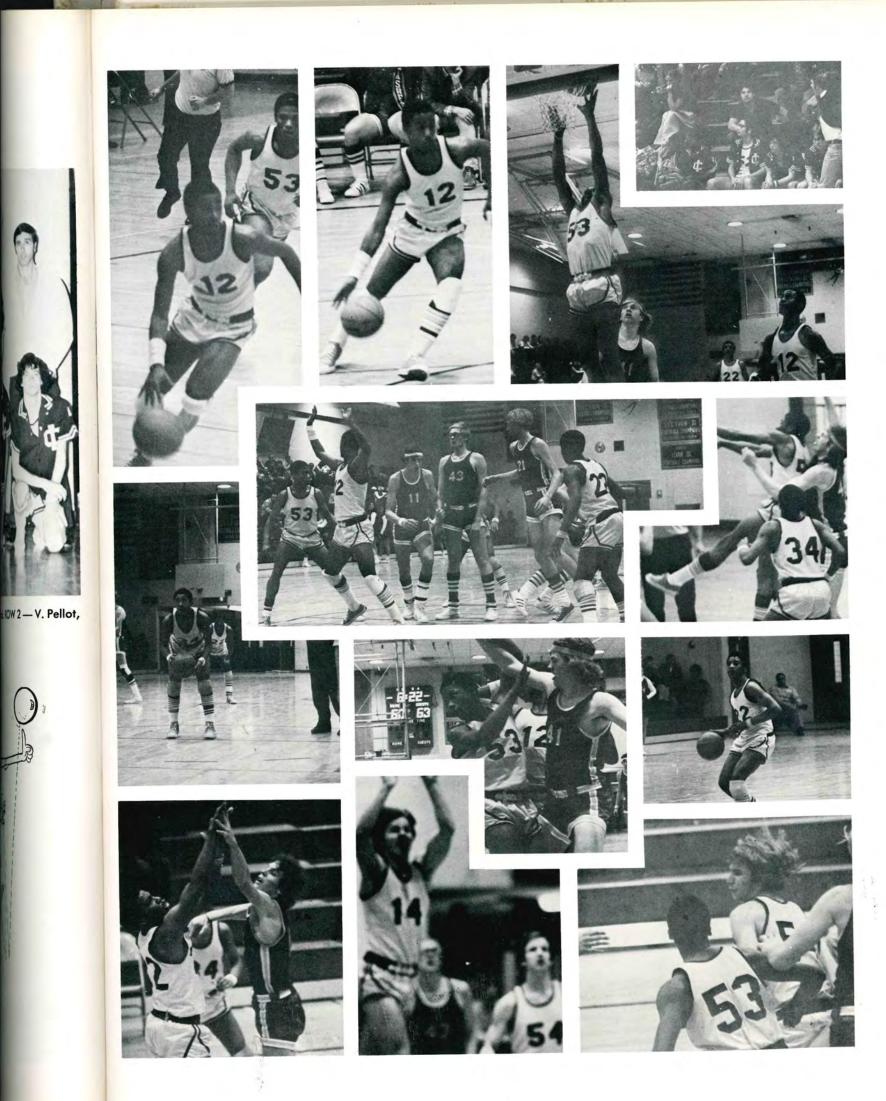

# Varsity Basketball

ROW 1 — Coach Armata, M. Smith, W. McCray, F. Combs, B. Stallworth, K. Hande, L. McCray, D. Billings, B. Barrick. ROW 2 — V. Pellol. R. Rutherford, E. Correa, W. Combs, R. Wiehe, D. Milton, J. Beagley, Coach Morselli.

| CI |                |    |
|----|----------------|----|
| 70 | Smithtown East | 54 |
| 63 | East Islip     | 55 |
| 95 | Hauppauge      | 53 |
| 84 | Sayville       | 68 |
| 67 | Sachem         | 71 |
| 58 | Babylon        | 64 |
| 90 | Newfield       | 56 |
| 54 | Copiague       | 52 |
| 64 | Harborfields   | 49 |
| 75 | Kings Park     | 61 |
| 85 | Centereach     | 60 |
| 57 | Connetquot     | 46 |
| 77 | Sayville       | 72 |
| 68 | Menfield       | 63 |
| 54 | Copiague       | 61 |
| 93 | Harborfields   | 63 |
| 80 | Kings Park     | 62 |
| 82 | Centereach     | 46 |

#### COACHES

Mr. Tony Armata Mr. Ben Morselli

Mr. John Hanham — Scorekeeper

League 4 — 11 Wins 1 Loss
Overall Record — 20 Wins 3 Losses

#### SEASON HIGHLIGHTS

Central Islip Musketeers were undefeated in League IV play with eight wins in a row before finally bowing to a strong Copiague team on Feb. 5th. Earlier in the season, C.I. gave Copiague its only loss on Jan. 8th. Central Islip and Copaigue shared the League IV title by virtue of identical records of 11 wins and 1 loss.

Central Islip and Copiague qualified for the Section XI County Playoff and eventually ended up coming to battle in the Semi-Finals. Central Islip was victorious over Copiague 57-52 thus resolving the question as to who was truly the League IV Champions.

## SECTION IV — SUFFOLK COUNTY TOURNAMENT HIGHLIGHTS

The Musketeers were seeded 9th in the tournament and therefore opened up its tournament playing against Hampton Bays. Central Islip rolled over Hamptons Bays by the score of 111-68. This broke a tournament record for most points scored by a team in the history of the tournament. The Musketeers then faced a strong West Islip team (the champs of League 1) Central Islip trailed the whole game but with only 1:38 remaining in the game they caught up and won the game 73-70. We then advanced to the Quarter finals and their opponent was the strong Bridehampton team, who was seeded number 1 in the tournament and also League 8 champions. They were favored to win but as usual they were devoured by the devastating Central Islip press and bowed to a 72-59 ending.

In the finals we faced Riverhead, their smallest was our tallest but that didn't stop us. The press was too much for them and they bowed and made us county champs by a score of 69-62.

We also established another record by being the first team to have ever won 5 games in a tournament. The 73-74 season will certainly be a memorable one considering that this year's team was the smallest in Central Islip's history. Who would imagine that this pesky team would beat 4 league champs and also become county champs.

#### INDIVIDUAL TEAM HONORS

Bob Stallworth — High Scorer 392 points, League IV All Star Team unanimous choice All Suffolk County Team, All Long Island Team, M.V.P. — Section 11 Tournament, All Suffolk All Star Team — Daily News

Don Milton — League IV All Star Team

Coach Armate — Coach of the Year League IV

Coach of the Year N.Y. Daily News

estrong

\*Copaigue shared

\*\*Lefe in the Semi-

elV Champi-

131