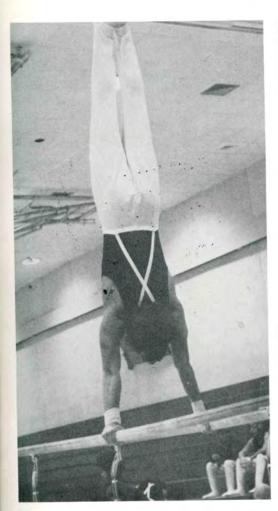

### **Boys Gymnastics**

ROW 1 — J. Johnston, P. Smith, B. Smeigel, J. Baretsky, W. Klinke, S. Mullesch, E. Hughes. ROW 2 — K. Hall, R. James, P. Mahoney, Rouse, V. Kiesecker, G. Davis, T. Welch, J. Kiesecker, T. Boyle. ROW 3 — Coach Webber, A. Zeruto, M. Melius, A. Perez, D. Milton, R. Davis, C. Linke, C. Linke, C. Linke, S. Mullesch, E. Hughes. ROW 2 — K. Hall, R. James, P. Mahoney, Rouse, V. Kiesecker, G. Davis, T. Welch, J. Kiesecker, T. Boyle. ROW 3 — Coach Webber, A. Zeruto, M. Melius, A. Perez, D. Milton, R. Linke, C. Esposito, D. Barrios, D. Miller, R. Morales, R. Corroia, Coach Balvin.

Our team finished in 4th place this season. It was a rebuilding season for C.I. We had only 1 senior on the team. There should be a marked improvement in next year's team. All the boys are working hard on a weight program now in order to come back next year a little stronger.

C.I. beat Connetquot

C.I. lost to Brentwood

C.I. lost to Ward Melville

C.I. lost to West Babylon

C. I. beat Bayshore

C. I. beat Commack S.

C.I. beat Commack N.

C.I. lost to East Islip