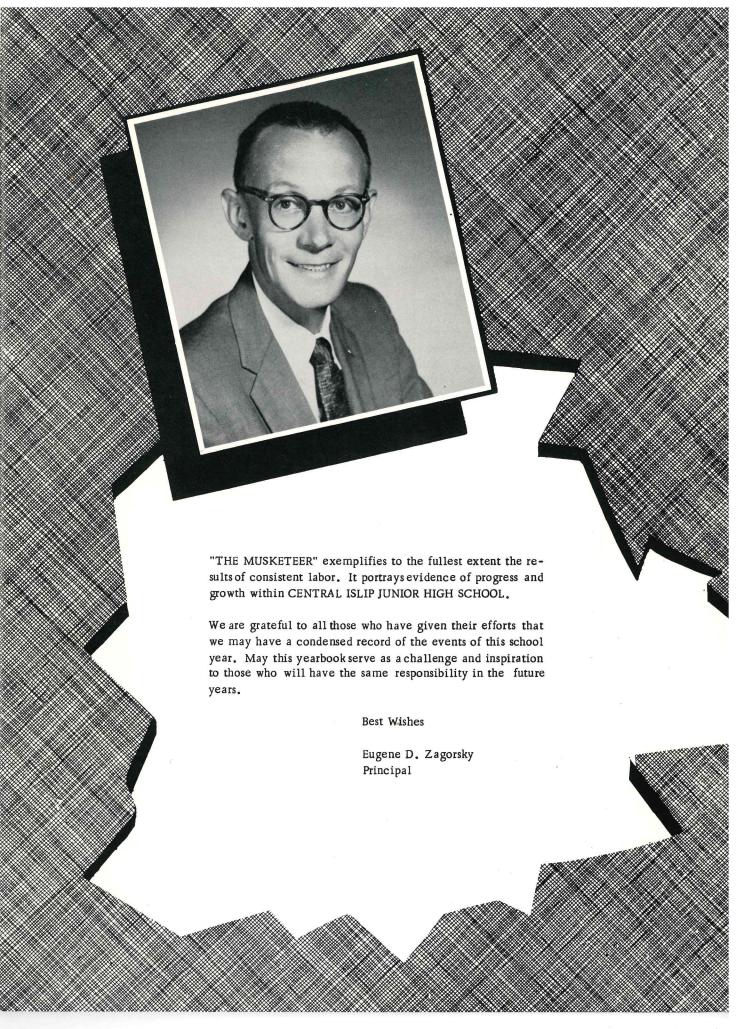

## "The Lincoln Century Club"

(A hundred pennies for a century of memories)

Abraham Lincoln, a great president, realized the importance of a good education and the value of a penny. Our heartfelt thanks to you for helping make this "MUSKETEER" a memorable souvenir of our education at Central Islip Junior High.